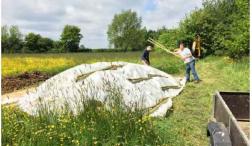

Baggy House Croyde



Traditional Cob House Croyde













#### PROPOSAL - USING MATERIALS FROM SITE

We have now undertaken soil analysis of earth from the site in order to check it's suitability for construction and to inform our decisions on the best methods to be used.

A trench was dug and exposed two different bands of soil with differing composition. Analysis of the soil shows a high clay content (see Appendix 1 for report). This makes it ideal for either clay lump or cob wall construction but not for rammed earth (see detailed analysis from Colin Williams in Appendix 2). For either type of construction the soil requires modification with the addition of sand and straw in order to make it useable for building. This is normal for this type of construction.













Trial trench being dug on site to analyse the soil



#### Mineralogical and particle-size analysis of till samples from Norfolk

Ore Deposits and Commodities Team Commissioned Report CR/17/076



Report: Analysis of soil samples (see Appendix 1)





























Earth House Front View















Earth House Rear View















Section 1 through south wall Section 2 single storey drum Section 3 2 storey drum





















































Octagon Park Little Plumstead















Octagon Park Little Plumstead



























#### **Building Biology** Categories











































**HEALTHY INDOOR AIR** 

THERMAL AND ACOUSTIC COMFORT









S

SUSTAINABLE ENVIRONMENTAL PERFORMANCE

SOCIALLY CONNECTED AND EC