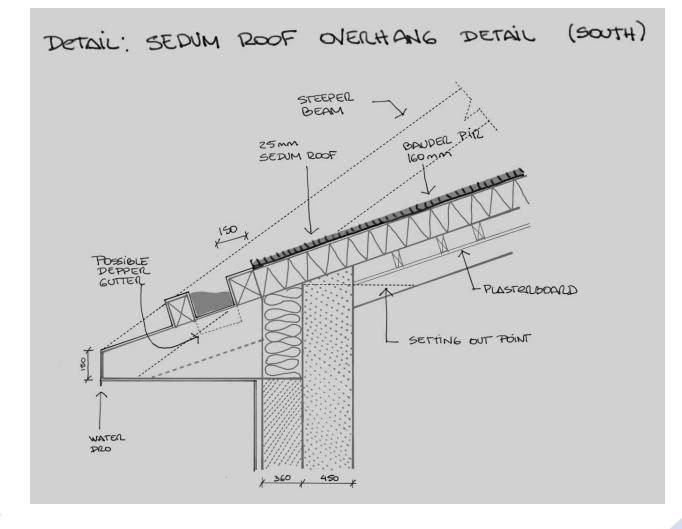

for either clay lump or cob wall construction but not for rammed earth (see detailed analysis from Colin Williams in Appendix 2). For either type of construction the soil requires modification with the addition of sand and straw in order to make it useable for building. This is normal for this type of construction.













Trial trench being dug on site to analyse the soil



#### Mineralogical and particle-size analysis of till samples from Norfolk

Ore Deposits and Commodities Team Commissioned Report CR/17/076



Report: Analysis of soil samples (see Appendix 1)





























Earth House Front View















Earth House Rear View















Section 1 through south wall Section 2 single storey drum Section 3 2 storey drum





















































Octagon Park Little Plumstead















Octagon Park Little Plumstead



























#### **Building Biology** Categories











































**HEALTHY INDOOR AIR** 

THERMAL AND ACOUSTIC COMFORT









S

SUSTAINABLE ENVIRONMENTAL PERFORMANCE

SOCIALLY CONNECTED AND ECOLOGICALLY SOUND COMMUNITIES















Hassan Fathy Precedent

















Baron's Walk Fakenham















# Milestones Bixley

















Milestones Bixley















### Clarkes Lane Thursford















Blacksmith's Cottage Forncett



















# Blacksmith's Cottage Initial Design

























**HUDSON** Architects