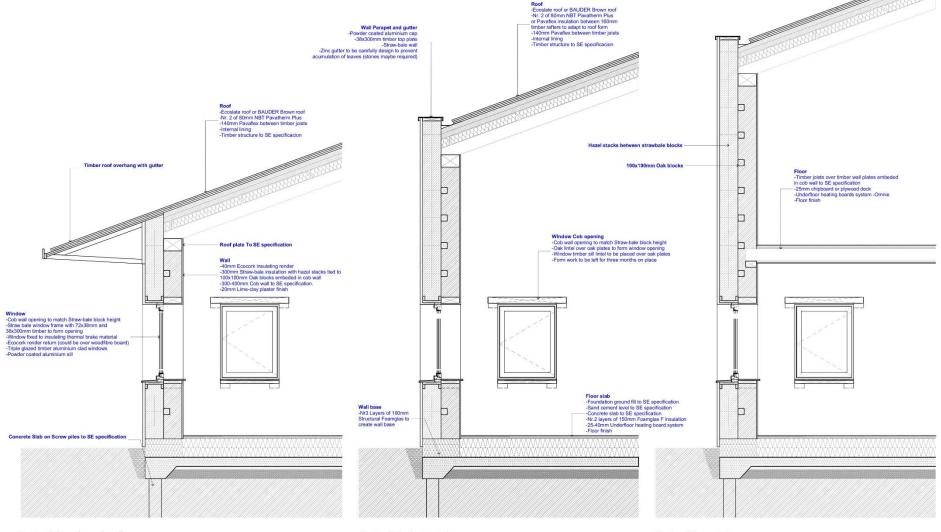

A trench was dug and exposed two different bands of soil with differing composition. Analysis of the soil shows a high clay content (see Appendix 1 for report). This makes it ideal for either clay lump or cob wall construction but not for rammed earth (see detailed analysis from Colin Williams in Appendix 2). For either type of construction the soil requires modification with the addition of sand and straw in order to make it useable for building. This is normal for this type of construction.