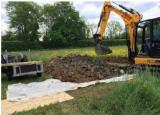

ham















Baggy House Croyde



Traditional Cob House Croyde













#### PROPOSAL - USING MATERIALS FROM SITE

We have now undertaken soil analysis of earth from the site in order to check it's suitability for construction and to inform our decisions on the best methods to be used.

A trench was dug and exposed two different bands of soil with differing composition. Analysis of the soil shows a high clay content (see Appendix 1 for report). This makes it ideal for either clay lump or cob wall construction but not for rammed earth (see detailed analysis from Colin Williams in Appendix 2). For either type of construction the soil requires modification with the addition of sand and straw in order to make it useable for building. This is normal for this type of construction.













Trial trench being dug on site to analyse the soil



#### Mineralogical and particle-size analysis of till samples from Norfolk

Ore Deposits and Commodities Team Commissioned Report CR/17/076



Report: Analysis of soil samples (see Appendix 1)





























Earth House Front View















Earth House Rear View















Section 1 through south wall Section 2 single storey drum Section 3 2 storey drum





















































Octagon Park Little Plumstead















Octagon Park Little Plumstead



























#### **Building Biology** Categories











































**HEALTHY INDOOR AIR** 

THERMAL AND ACOUSTIC COMFORT









S

SUSTAINABLE ENVIRONMENTAL PERFORMANCE

SOCIALLY CONNECTE