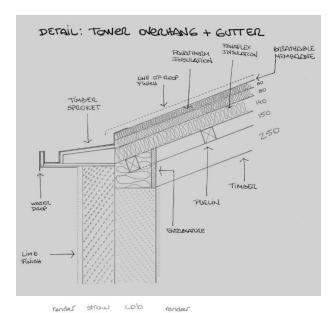

Earth House Rear View

Section 1 through south wall Section 2 single storey drum Section 3 2 storey drum

Octagon Park Little Plumstead

Octagon Park Little Plumstead