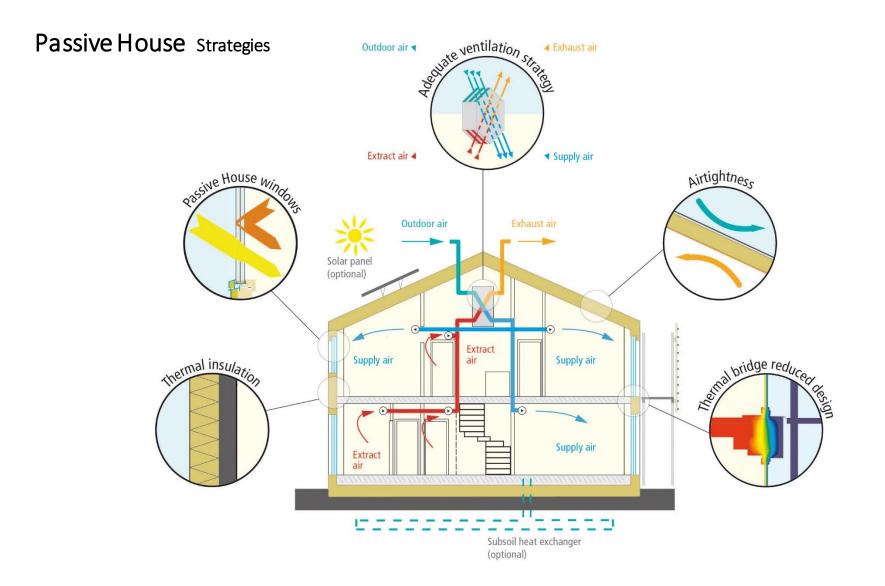

Williams in Appendix 2). For either type of construction the soil requires modification with the addition of sand and straw in order to make it useable for building. This is normal for this type of construction.













Trial trench being dug on site to analyse the soil



#### Mineralogical and particle-size analysis of till samples from Norfolk

Ore Deposits and Commodities Team Commissioned Report CR/17/076



Report: Analysis of soil samples (see Appendix 1)





























Earth House Front View















Earth House Rear View















Section 1 through south wall Section 2 single storey drum Section 3 2 storey drum





















































Octagon Park Little Plumstead















Octagon Park Little Plumstead



























#### **Building Biology** Categories











































**HEALTHY INDOOR AIR** 

THERMAL AND ACOUSTIC COMFORT









S

SUSTAINABLE ENVIRONMENTAL PERFORMANCE

SOCIALLY CONNECTED AND ECOLOGICALLY SOUND COMMUNITIES















Hassan Fathy Precedent

















Baron's Walk Fakenham















# Milestones Bixley

















Milestones Bixley















### Clarkes Lane Thursford















Blacksmith's Cottage Forncett



















# Blacksmith's Cottage Initial Design

























**HUDSON** Architects