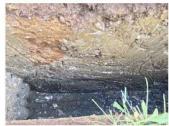

A trench was dug and exposed two different bands of soil with differing composition. Analysis of the soil shows a high clay content (see Appendix 1 for report). This makes it ideal for either clay lump or cob wall construction but not for rammed earth (see detailed analysis from Colin Williams in Appendix 2). For either type of construction the soil requires modification with the addition of sand and straw in order to make it useable for building. This is normal for this type of construction.