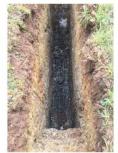

A trench was dug and exposed two different bands of soil with differing composition. Analysis of the soil shows a high clay content (see Appendix 1 for report). This makes it ideal for either clay lump or cob wall construction but not for rammed earth (see detailed analysis from Colin Williams in Appendix 2). For either type of construction the soil requires modification with the addition of sand and straw in order to make it useable for building. This is normal for this type of construction.