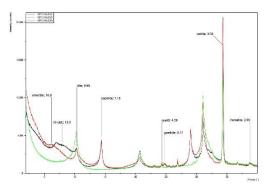

A trench was dug and exposed two different bands of soil with differing composition. Analysis of the soil shows a high clay content (see Appendix 1 for report). This makes it ideal for either clay lump or cob wall construction but not for rammed earth (see detailed analysis from Colin Williams in Appendix 2). For either type of construction the soil requires modification with the addition of sand and straw in order to make it useable for building. This is normal for this type of construction.

#### Mineralogical and particle-size analysis of till samples from Norfolk

Ore Deposits and Commodities Team Commissioned Report CR/17/076

Report: Analysis of soil samples (see Appendix 1)

Earth House Front View