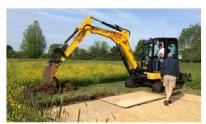

lmham















Baggy House Croyde



Traditional Cob House Croyde













#### PROPOSAL - USING MATERIALS FROM SITE

We have now undertaken soil analysis of earth from the site in order to check it's suitability for construction and to inform our decisions on the best methods to be used.

A trench was dug and exposed two different bands of soil with differing composition. Analysis of the soil shows a high clay content (see Appendix 1 for report). This makes it ideal for either clay lump or cob wall construction but not for rammed earth (see detailed analysis from Colin Williams in Appendix 2). For either type of construction the soil requires modification with the addition of sand and straw in order to make it useable for building. This is normal for this type of construction.













Trial trench being dug on site to analyse the soil



#### Mineralogical and particle-size analysis of till samples from Norfolk

Ore Deposits and Commodities Team Commissioned Report CR/17/076



Report: Analysis of soil samples (see Appendix 1)





























Earth House Front View















Earth House Rear View















Section 1 through south wall Section 2 single storey drum Section 3 2 storey drum





















































Octagon Park Little Plumstead















Octagon Park Little Plumstead



























#### **Building Biology** Categories











































**HEALTHY INDOOR AIR** 

THERMAL AND ACOUSTIC COMFORT









S

SUSTAINABLE ENVIRONMENTAL PERFORMANCE

SOCIALLY CONNEC