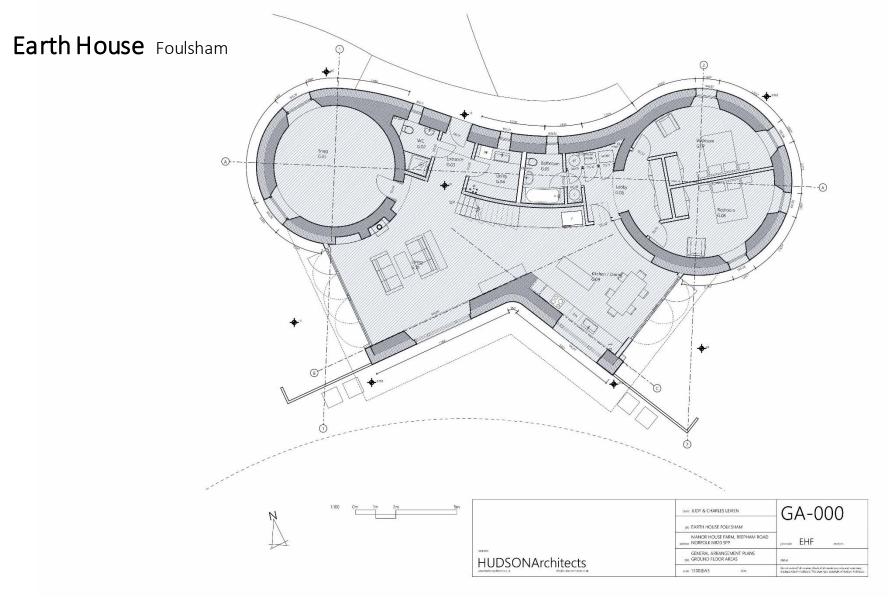

Earth House Rear View

Section 1 through south wall Section 2 single storey drum Section 3 2 storey drum

Octagon Park Little Plumstead

Octagon Park Little Plumstead