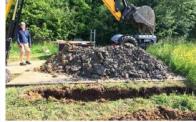

Baggy House Croyde



Traditional Cob House Croyde













#### PROPOSAL - USING MATERIALS FROM SITE

We have now undertaken soil analysis of earth from the site in order to check it's suitability for construction and to inform our decisions on the best methods to be used.

A trench was dug and exposed two different bands of soil with differing composition. Analysis of the soil shows a high clay content (see Appendix 1 for report). This makes it ideal for either clay lump or cob wall construction but not for rammed earth (see detailed analysis from Colin Williams in Appendix 2). For either type of construction the soil requires modification with the addition of sand and straw in order to make it useable for building. This is normal for this type of construction.













Trial trench being dug on site to analyse the soil



#### Mineralogical and particle-size analysis of till samples from Norfolk

Ore Deposits and Commodities Team Commissioned Report CR/17/076



Report: Analysis of soil samples (see Appendix 1)





























Earth House Front View















Earth House Rear View















Section 1 through south wall Section 2 single storey drum Section 3 2 storey drum





















































Octagon Park Little Plumstead















Octagon Park Little Plumstead



























#### **Building Biology** Categories











































**HEALTHY INDOOR AIR** 

THERMAL AND ACOUSTIC COMFORT









S

SUSTAINABLE ENVIRONMENTAL PERFORMANCE

SOCIALLY CONNECTED AN