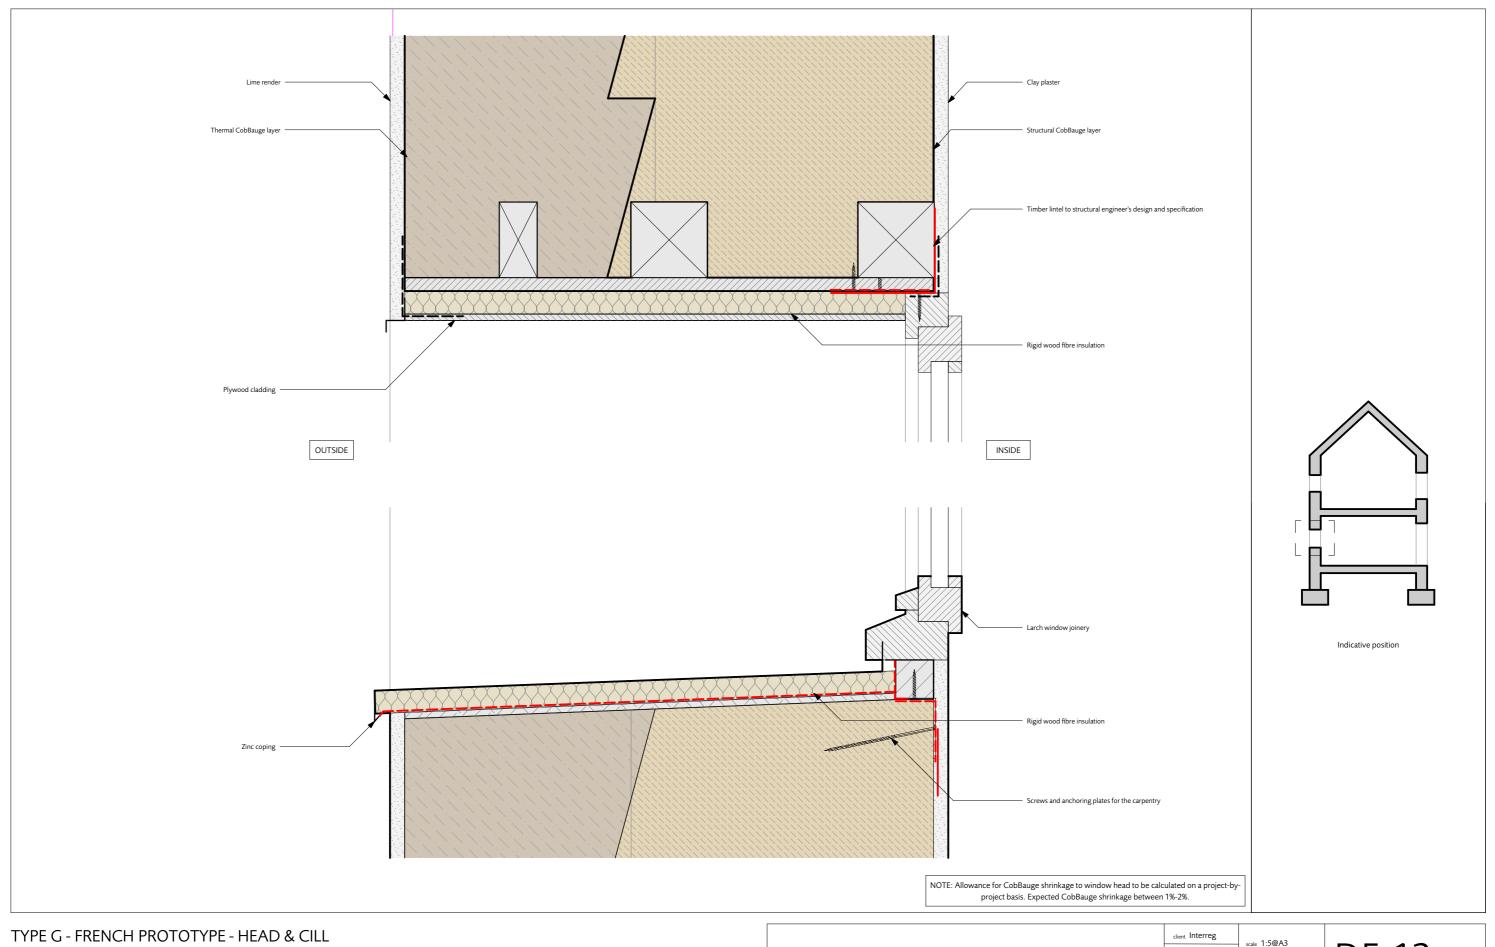

|                                                                                               | client Interreg                               | scale 1:5@A3    |       |                 |
|-----------------------------------------------------------------------------------------------|-----------------------------------------------|-----------------|-------|-----------------|
|                                                                                               | job CobBauge                                  |                 | DF-12 |                 |
| - 12.08.22 Issued for translation revisions                                                   | WINDOWS<br>title TYPE G - FREN<br>HEAD & CILL | ICH PROTOTYPE - | COB   | (-)<br>revision |
| HUDSONArchitects  +44 (0) 1603 766 220 www.hudsonarchitects.co.uk info@hudsonarchitects.co.uk |                                               |                 |       |                 |

France ( Channel ) England

1:5@A3

NOTE: Drawings are generic details only and are not to be used for construction prior to further confirmation.

СоъВаисе

NOTE: Allowance for CobBauge shrinkage to window head to be calculated on a project-byproject basis. Expected CobBauge shrinkage between 1%-2%.