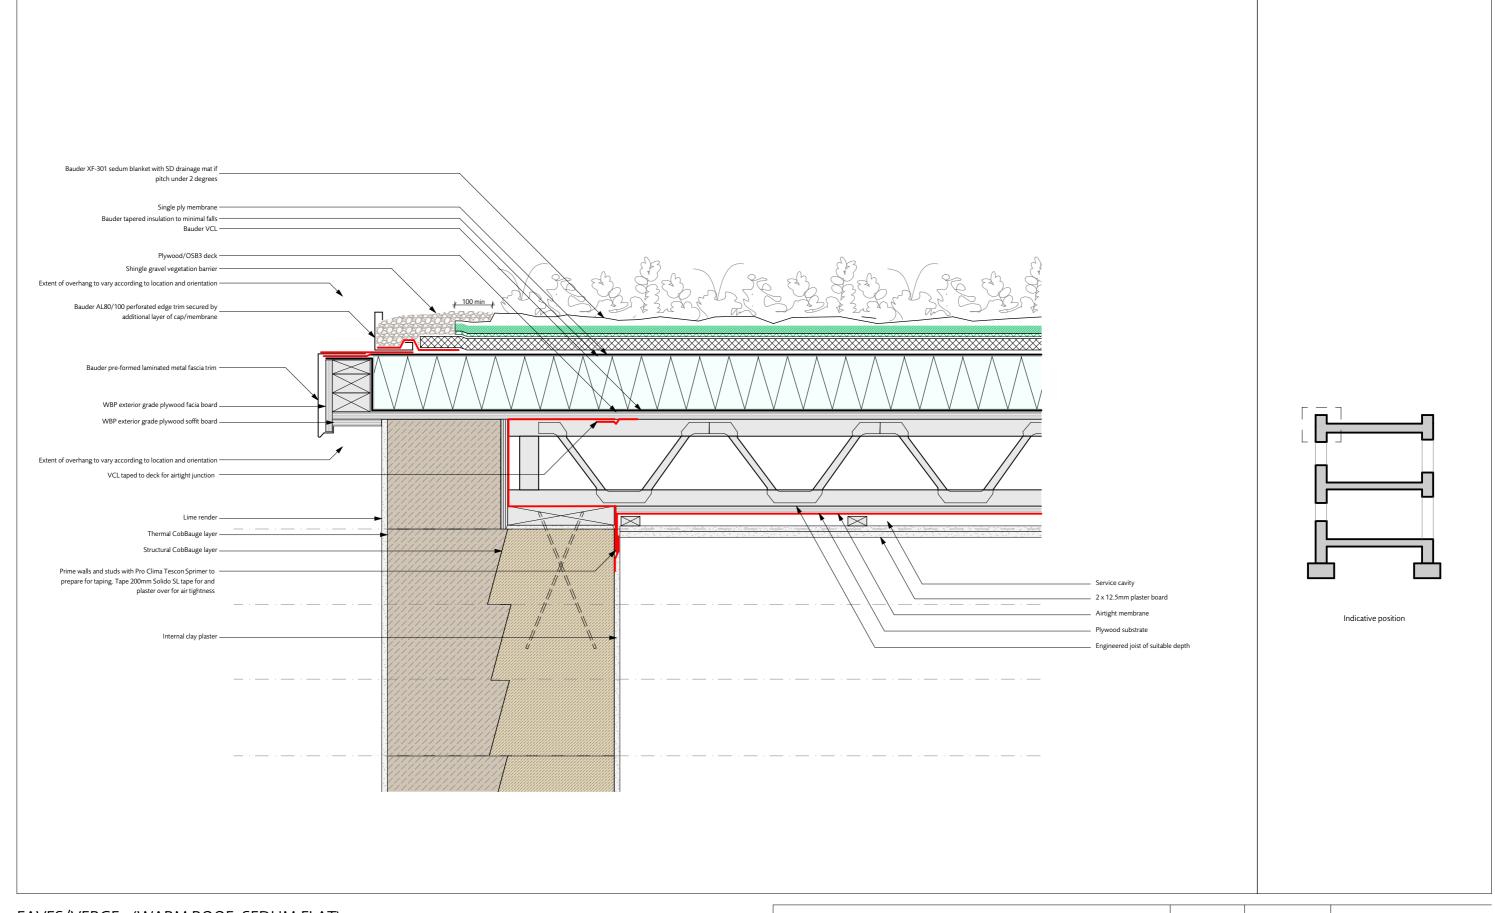

# EAVES/VERGE - (WARM ROOF, SEDUM FLAT)

1:10@A3

| ROOF        | ob CobBauge     | scale 1:10@A3 | DE-33 |                 |
|-------------|-----------------|---------------|-------|-----------------|
| SEDUM FLAT) | tle EAVES/VERGE | - (WARM ROOF, | СОВ   | (-)<br>revision |

Indicative position