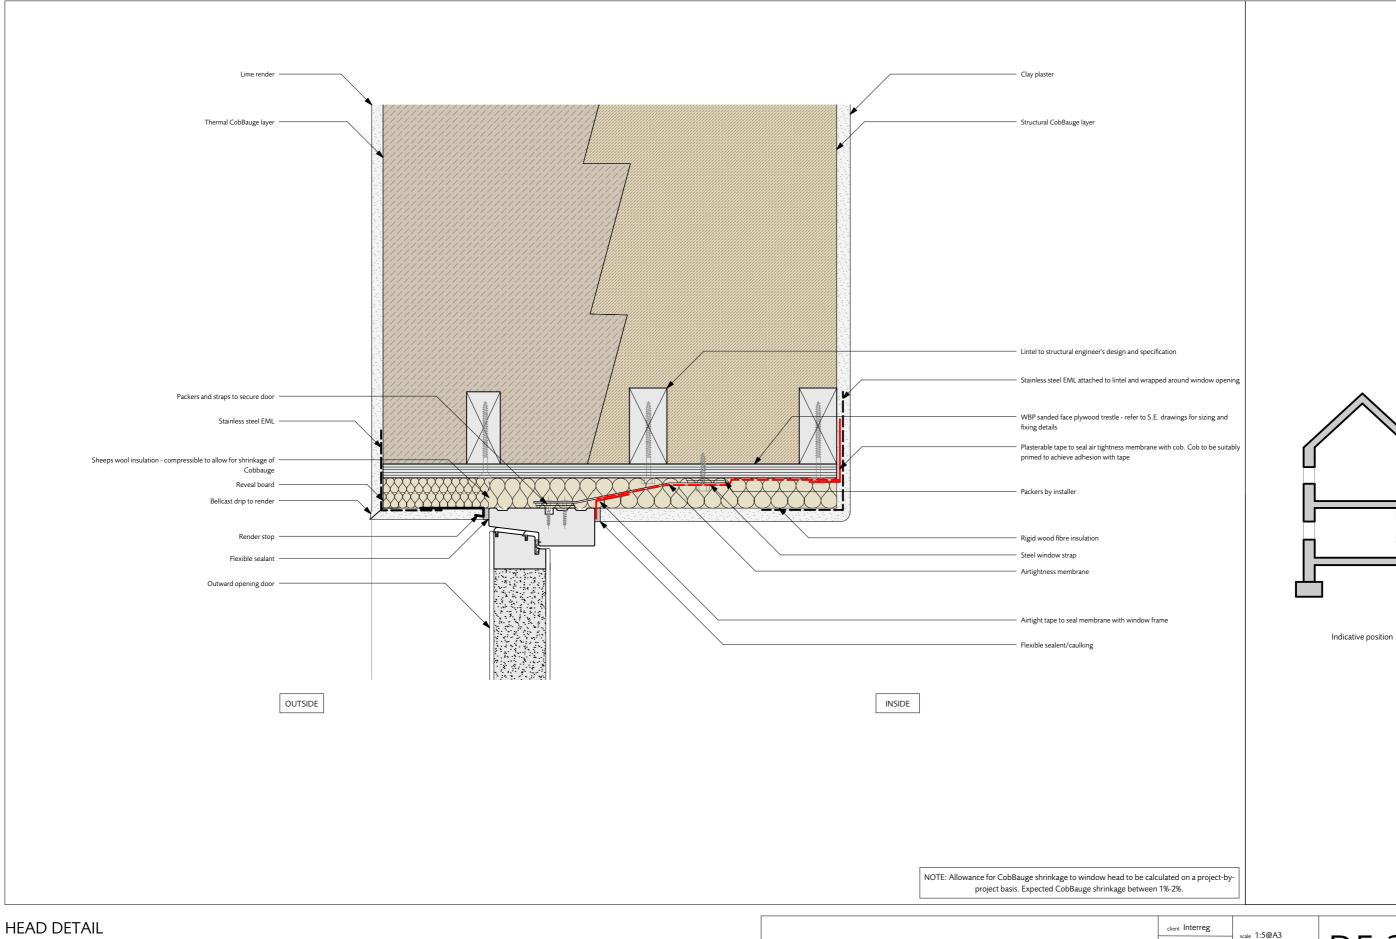

|                                                                                               | client Interreg                               | scale 1:5@A3    |       |                 |
|-----------------------------------------------------------------------------------------------|-----------------------------------------------|-----------------|-------|-----------------|
|                                                                                               | job CobBauge                                  |                 | DF-12 |                 |
| - 12.08.22 Issued for translation revisions                                                   | WINDOWS<br>title TYPE G - FREN<br>HEAD & CILL | ICH PROTOTYPE - | COB   | (-)<br>revision |
| HUDSONArchitects  +44 (0) 1603 766 220 www.hudsonarchitects.co.uk info@hudsonarchitects.co.uk |                                               |                 |       |                 |

France ( Channel ) England

1:5@A3

NOTE: Drawings are generic details only and are not to be used for construction prior to further confirmation.

СоъВаисе

NOTE: Allowance for CobBauge shrinkage to window head to be calculated on a project-byproject basis. Expected CobBauge shrinkage between 1%-2%.