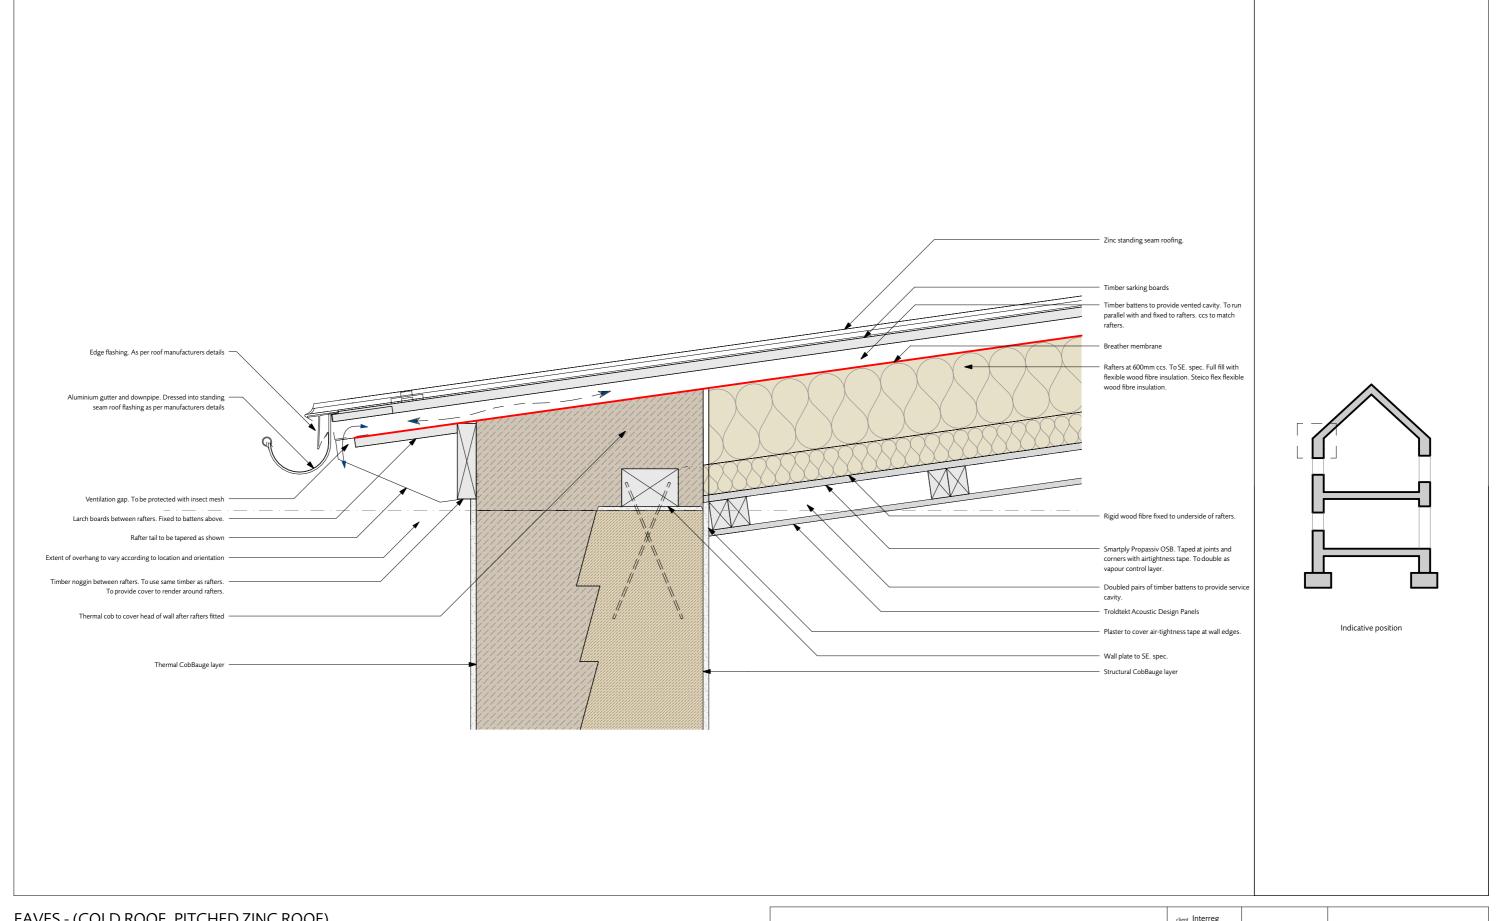

# EAVES - (COLD ROOF, PITCHED ZINC ROOF)

1:10@A3

|   | client Interreg                   | scale 1:10@A3   |                 |
|---|-----------------------------------|-----------------|-----------------|
|   | <sub>job</sub> CobBauge           |                 | DF-34           |
|   | ROOF                              |                 |                 |
|   | title EAVES - (COLI<br>ZINC ROOF) | D ROOF, PITCHED | COB<br>job code |
| П |                                   |                 |                 |

Indicative position