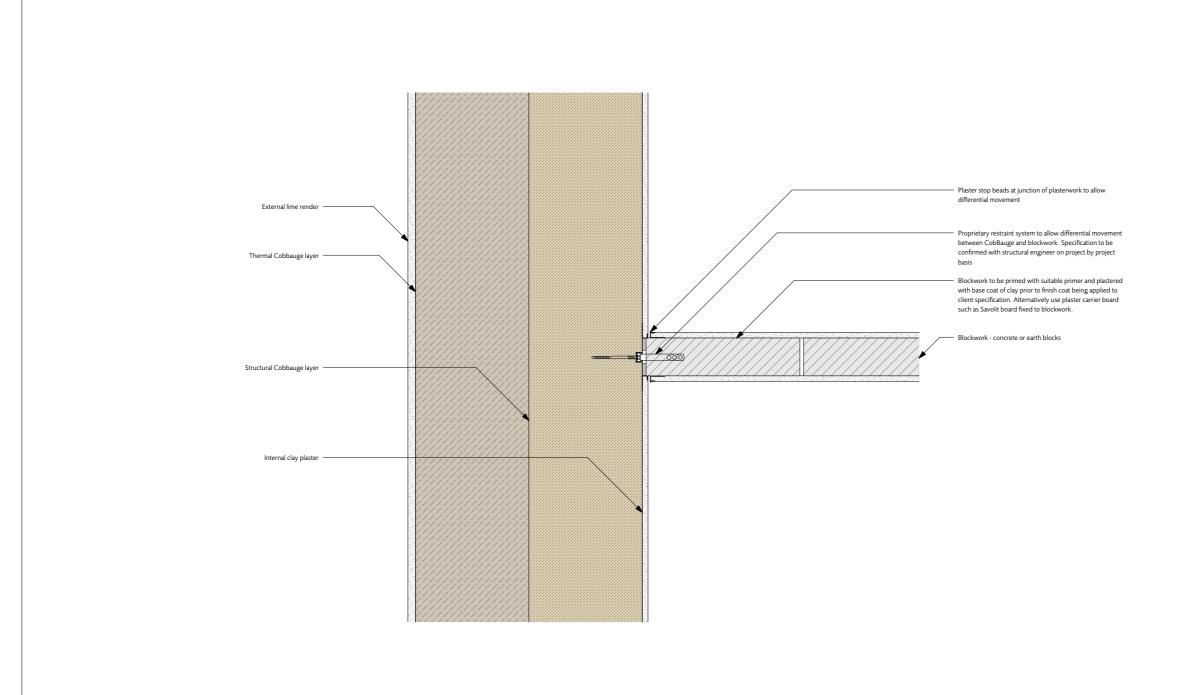

1 |                 |
|-----------------|-----------------|-------|-----------------|
| INTERNAL FLO    |                 | COB   | (-)<br>revision |
|                 |                 | •     |                 |





# CUT IN BEARER WITH FACE FIX JOIST HANGER

1:10@A3









| <sub>client</sub> Interreg                        | scale 1:10@A3    | 5 - 40                   |  |
|---------------------------------------------------|------------------|--------------------------|--|
| <sub>јов</sub> CobBauge                           |                  | │ <b>│</b> )├-4 <i>│</i> |  |
| INTERNAL FLO<br>title CUT IN BEARE<br>JOIST HANGE | ER WITH FACE FIX | COB                      |  |
|                                                   |                  |                          |  |









#### COBBAUGE TO BLOCKWORK PARTITION

1:10@A3









| job CobBauge   DE-50   | )          |
|------------------------|------------|
| PARTITION COB job code | (.<br>revi |





#### COBBAUGE TO TIMBER STUDWORK PARTITION

1:10@A3









| <sub>client</sub> Interreg | scale 1:10@A3   |          |
|----------------------------|-----------------|----------|
| job CobBauge               | Scale 1.10e/O   | DF-51    |
| COBBAUGE T                 | O INTERNAL WALL |          |
| title COBBAUGET            |                 | COR      |
| STUDWORK F                 | PARTITION       | job code |



#### COBBAUGE TO TIMBER STUDWORK HEAD

1:5@A3



Соъваисе







| <sub>client</sub> Interreg                   | scale 1:5@A3 |       |                 |
|------------------------------------