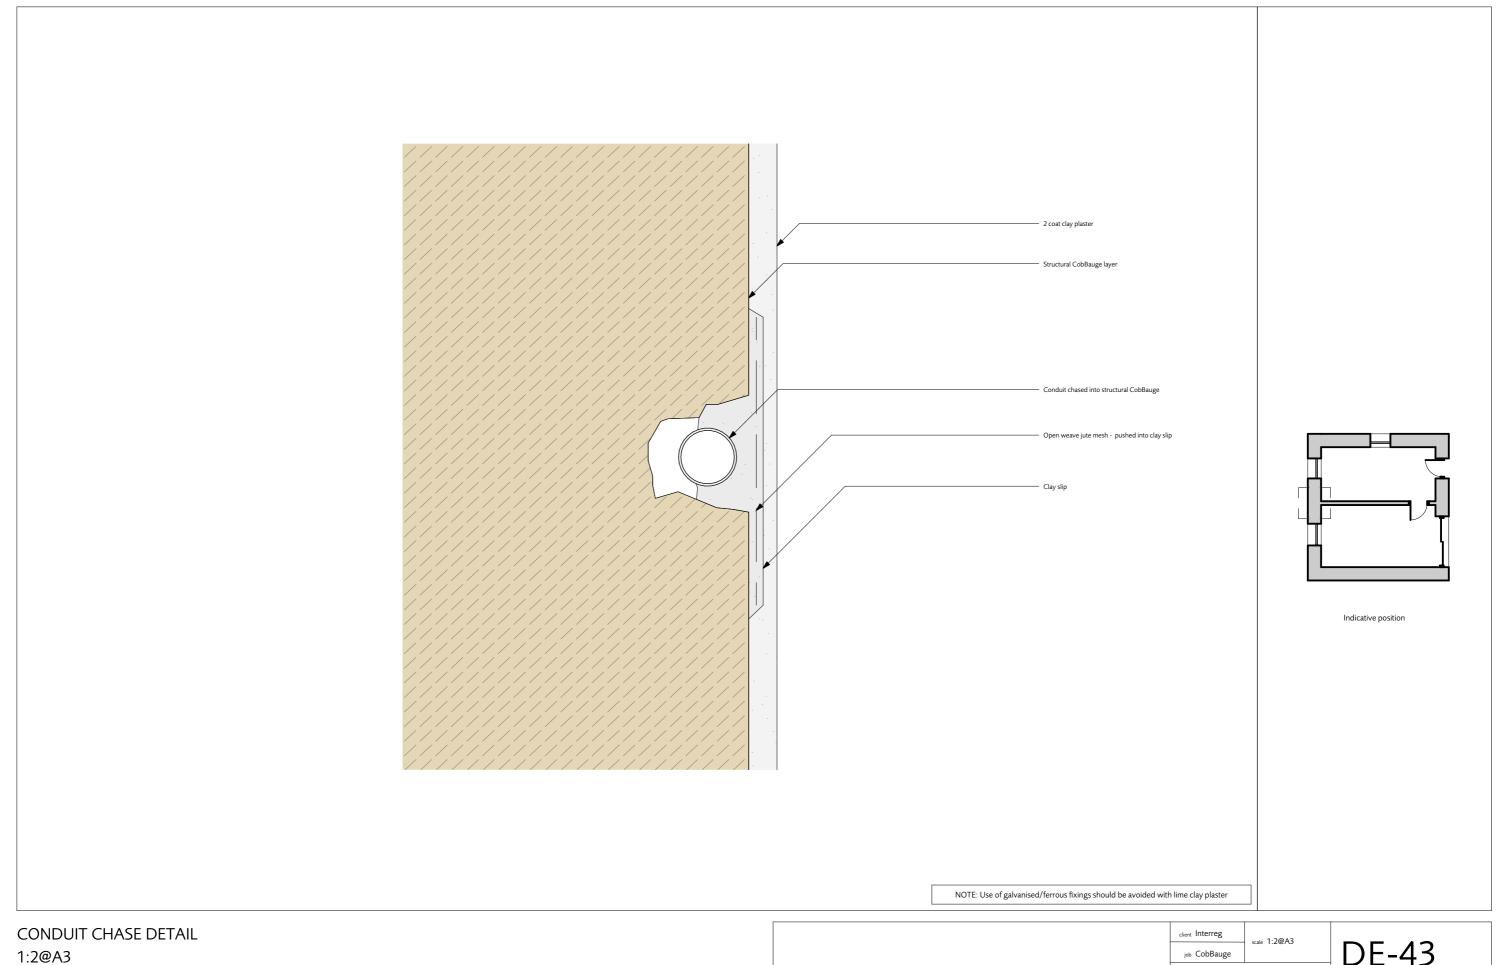

DF-41 |                 |
|-----------------|-----------------|-------|-----------------|
| INTERNAL FLO    |                 | COB   | (-)<br>revision |
|                 |                 | •     |                 |





# CUT IN BEARER WITH FACE FIX JOIST HANGER

1:10@A3









| <sub>client</sub> Interreg                        | scale 1:10@A3    | 5 - 40                   |  |
|---------------------------------------------------|------------------|--------------------------|--|
| <sub>јов</sub> CobBauge                           |                  | │ <b>│</b> )├-4 <i>│</i> |  |
| INTERNAL FLO<br>title CUT IN BEARE<br>JOIST HANGE | ER WITH FACE FIX | COB                      |  |
|                                                   |                  |                          |  |









#### COBBAUGE TO BLOCKWORK PARTITION

1:10@A3









| job CobBauge   DE-50   | )          |
|------------------------|------------|
| PARTITION COB job code | (.<br>revi |





#### COBBAUGE TO TIMBER STUDWORK PARTITION

1:10@A3









| <sub>client</sub> Interreg | scale 1:10@A3   |          |
|----------------------------|-----------------|----------|
| job CobBauge               | Scale 1.10e/O   | DF-51    |
| COBBAUGE T                 | O INTERNAL WALL |          |
| title COBBAUGET            |                 | COR      |
| STUDWORK F                 | PARTITION       | job code |



#### COBBAUGE TO TIMBER STUDWORK HEAD

1:5@A3



Соъваисе







| <sub>client</sub> Interreg                   | scale 1:5@A3 |       |                 |
|--------------------------------