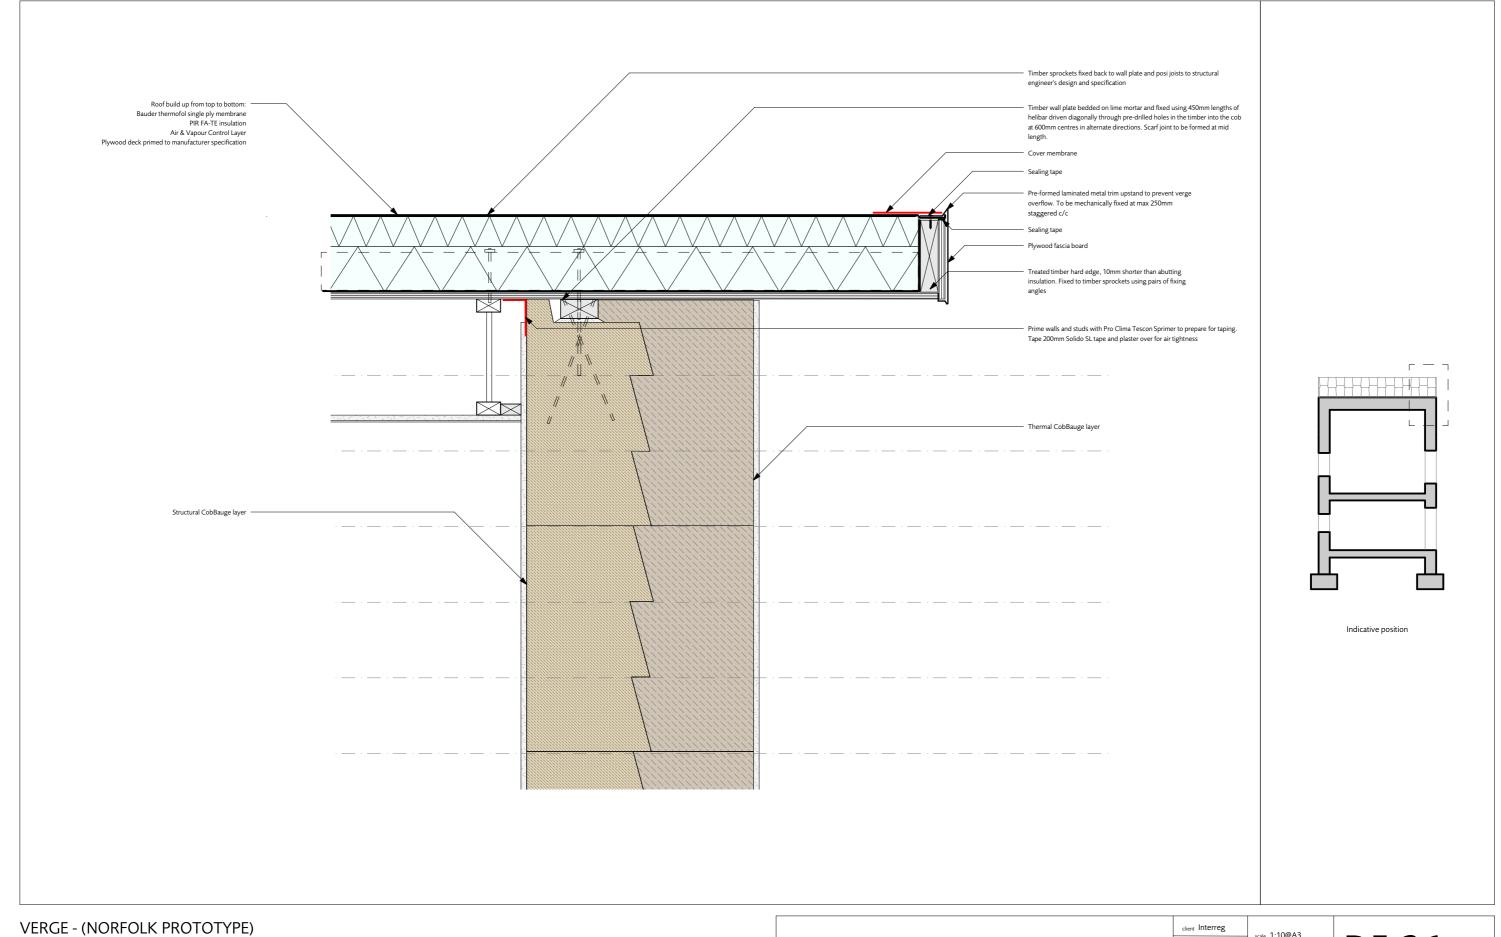

#### EAVES - WARM ROOF (NORFOLK PROTOTYPE)

1:10@A3

Соьваисе

| client Interreg         | scale 1:10@A3   | DE 30 |                 |
|-------------------------|-----------------|-------|-----------------|
| ROOF title EAVES - WARI | M ROOF (NORFOLK | DE-30 | (-)<br>revision |
|                         |                 |       |                 |