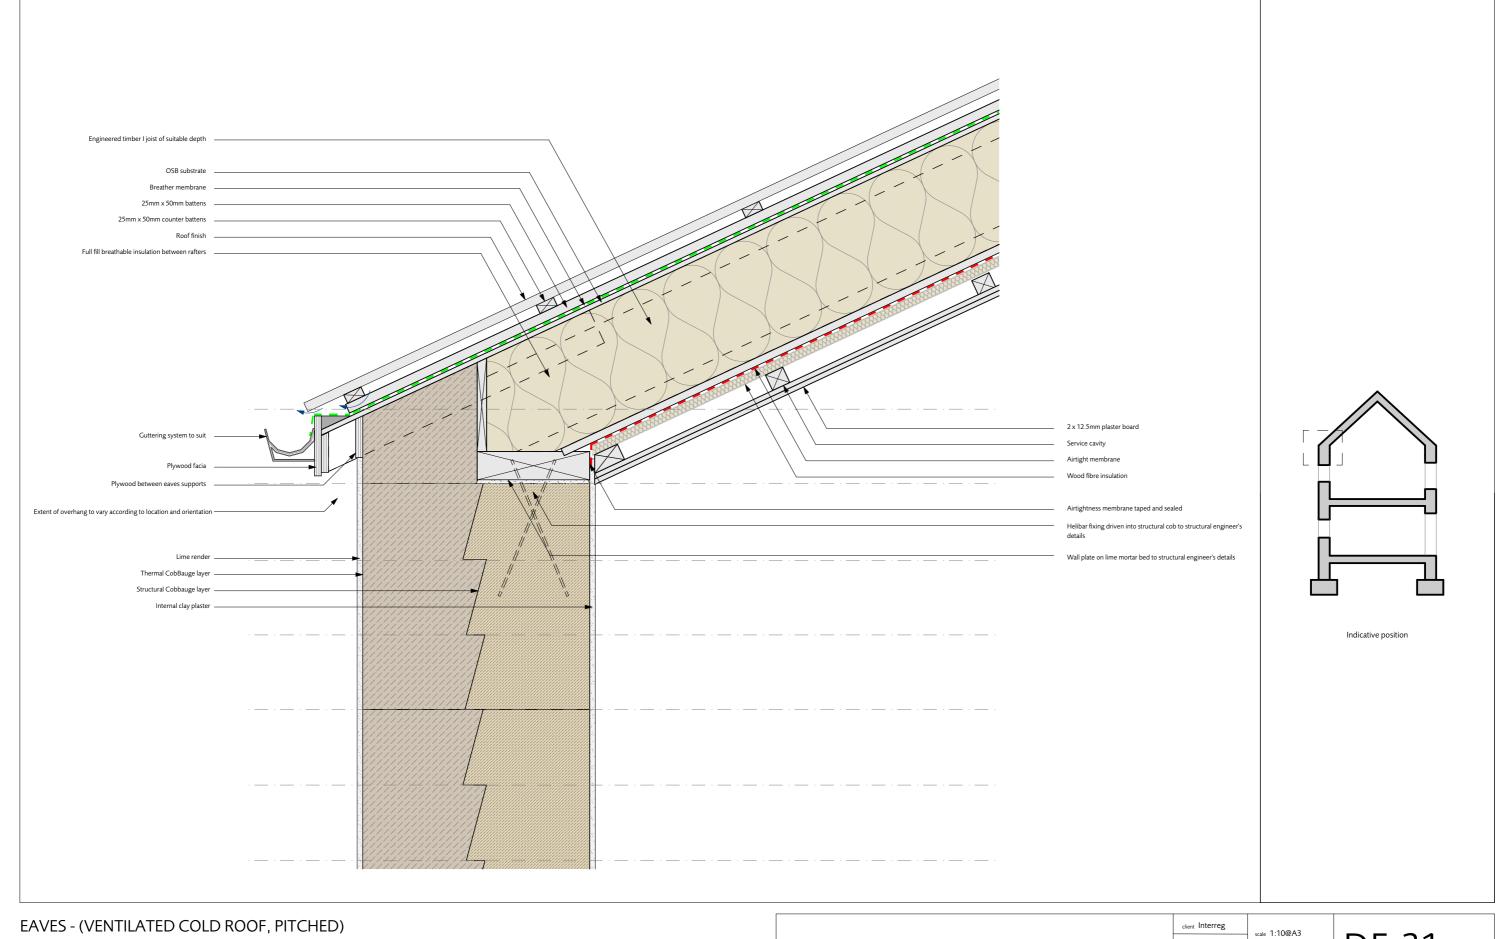

| client Interreg                               | scale 1:10@A3 | D = 24          |                 |
|-----------------------------------------------|---------------|-----------------|-----------------|
| <sub>јов</sub> CobBauge                       |               | │ <b>│</b>      |                 |
| ROOF                                          |               |                 |                 |
| title EAVES - (VENTILATED COLD ROOF, PITCHED) |               | COB<br>job code | (-)<br>revision |
|                                               |               |                 |                 |
|                                               |               | 1               |                 |

Indicative position