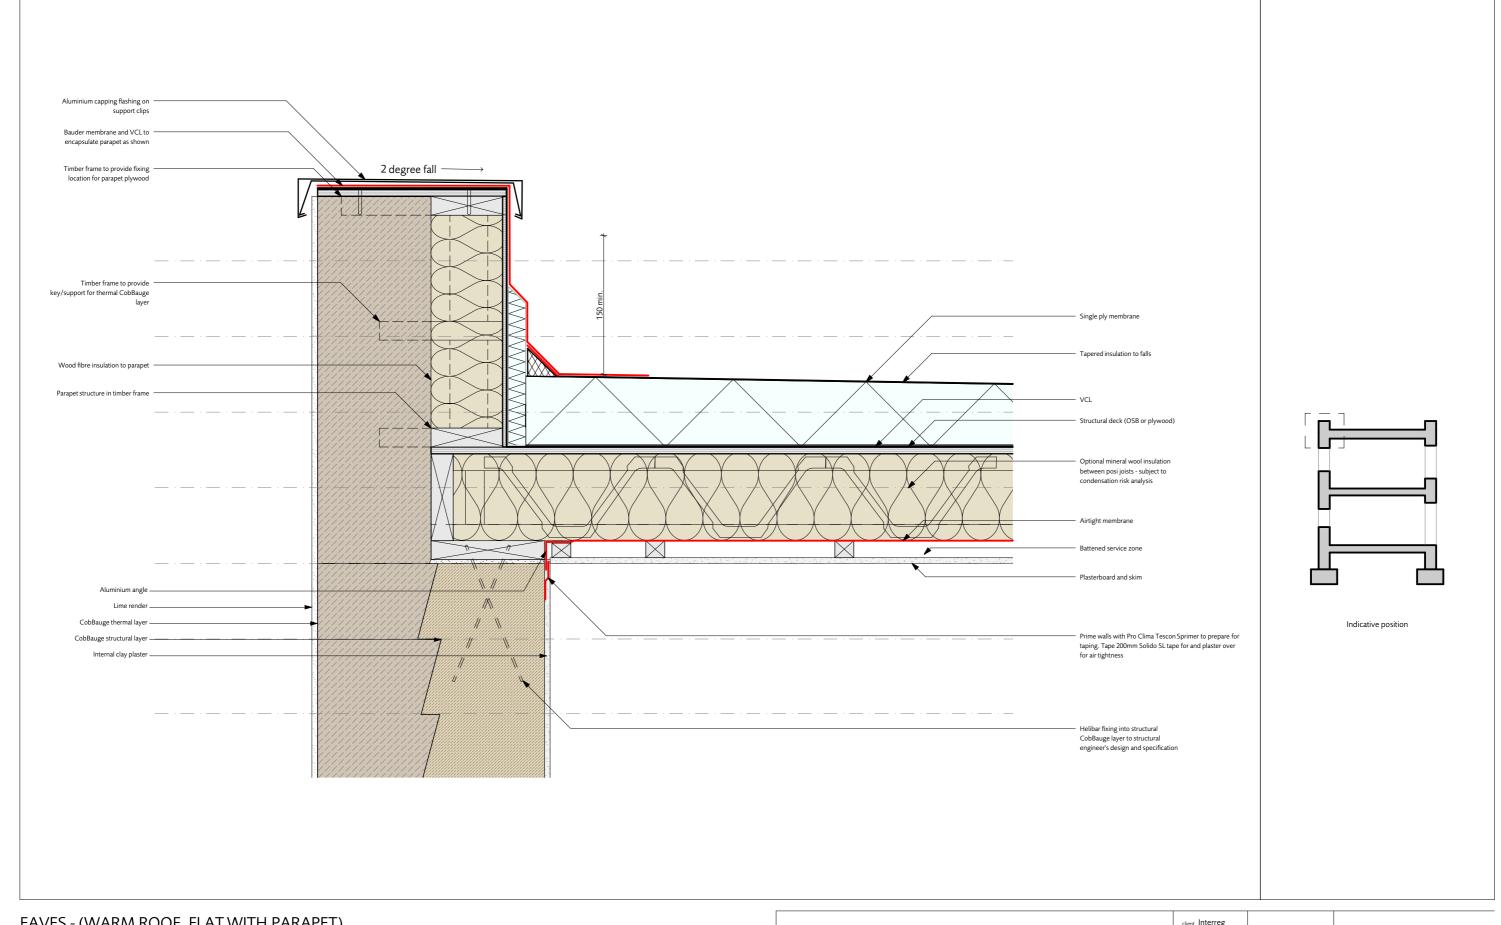

# EAVES - (WARM ROOF, FLAT WITH PARAPET)

1:10@A3

| job CobBauge                            | scale 1:10@A3     | DE-35           |                |
|-----------------------------------------|-------------------|-----------------|----------------|
| ROOF<br>title EAVES - (WARN<br>PARAPET) | M ROOF, FLAT WITH | COB<br>job code | (-)<br>revisio |