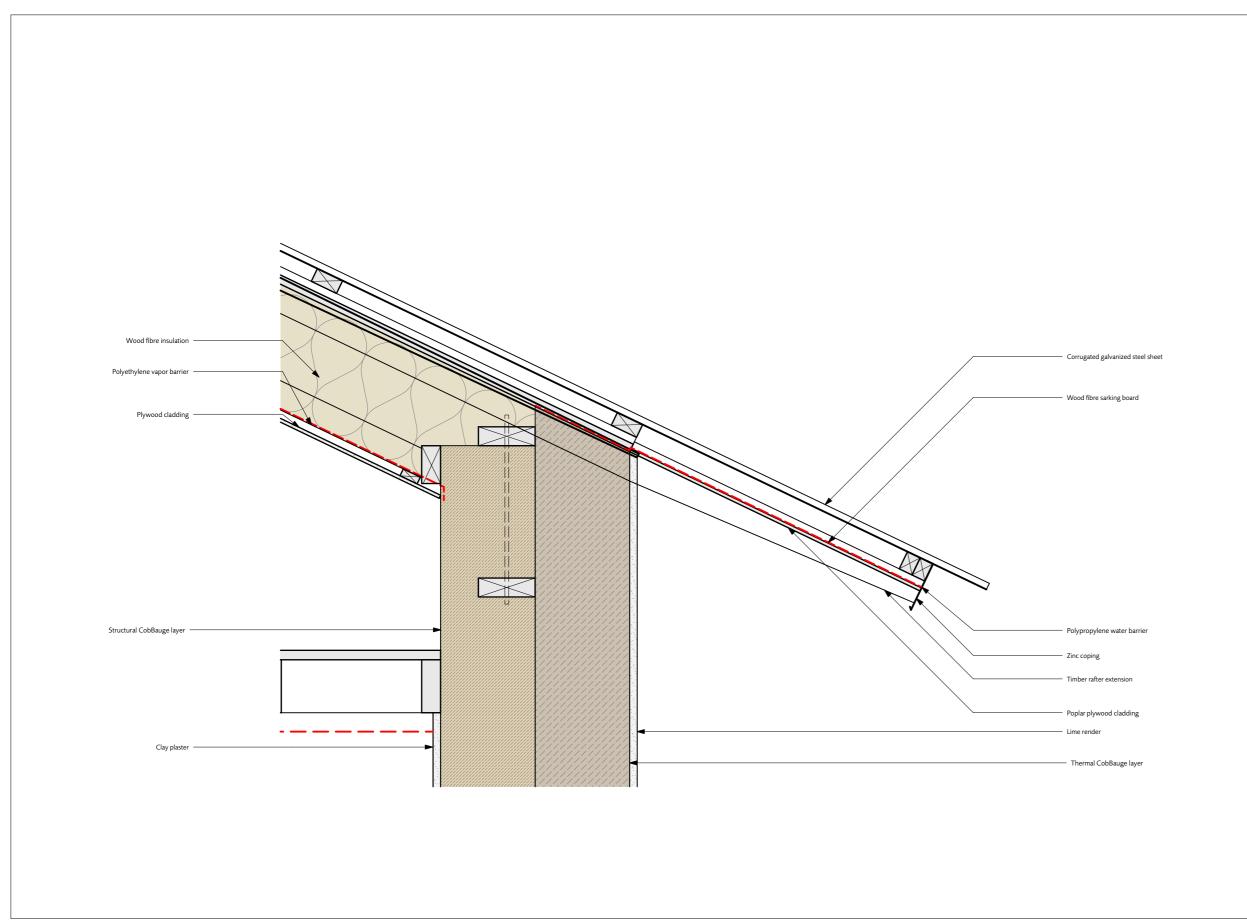

#### EAVES - WARM ROOF (NORFOLK PROTOTYPE)

1:10@A3

Соьваисе

| client Interreg         | scale 1:10@A3   | DE 30 |                 |
|-------------------------|-----------------|-------|-----------------|
| ROOF title EAVES - WARI | M ROOF (NORFOLK | DE-30 | (-)<br>revision |
|                         |                 |       |                 |