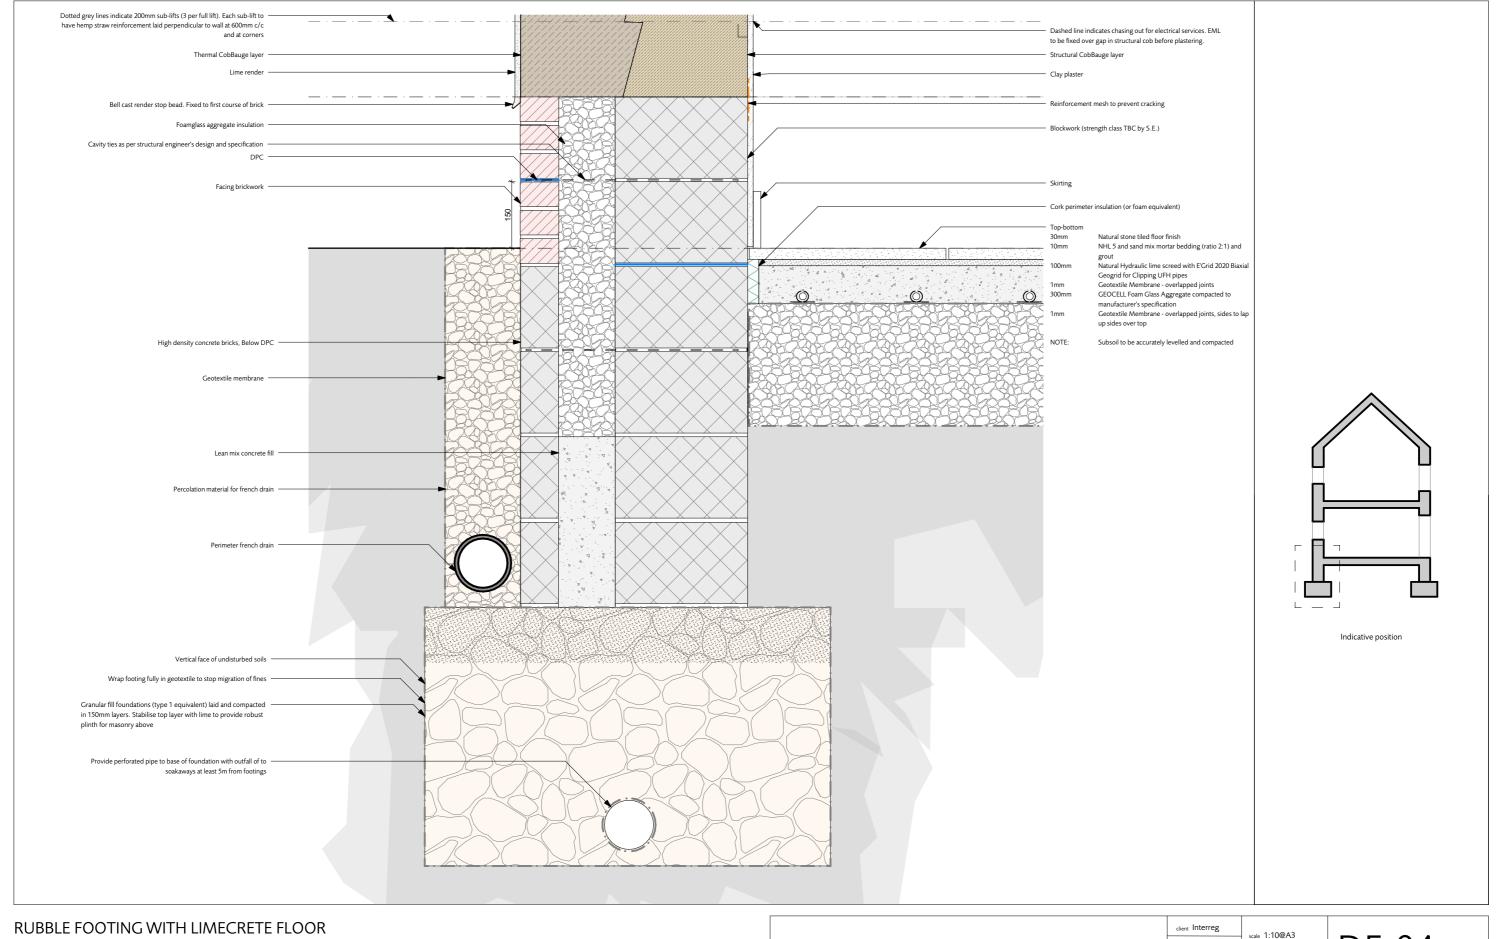

NOTE: Drawings are generic details only and are not to be used for construction prior to further confirmation.

Соъваисе

| client Interreg                          | scale 1:10@A3                    | DE-04        |                 |
|------------------------------------------|----------------------------------|--------------|-----------------|
| FOUNDATION<br>title RUBBLE FOOT<br>FLOOR | I DETAILS<br>TING WITH LIMECRETE | COB job code | (-)<br>revision |
|                                          |                                  |              |                 |