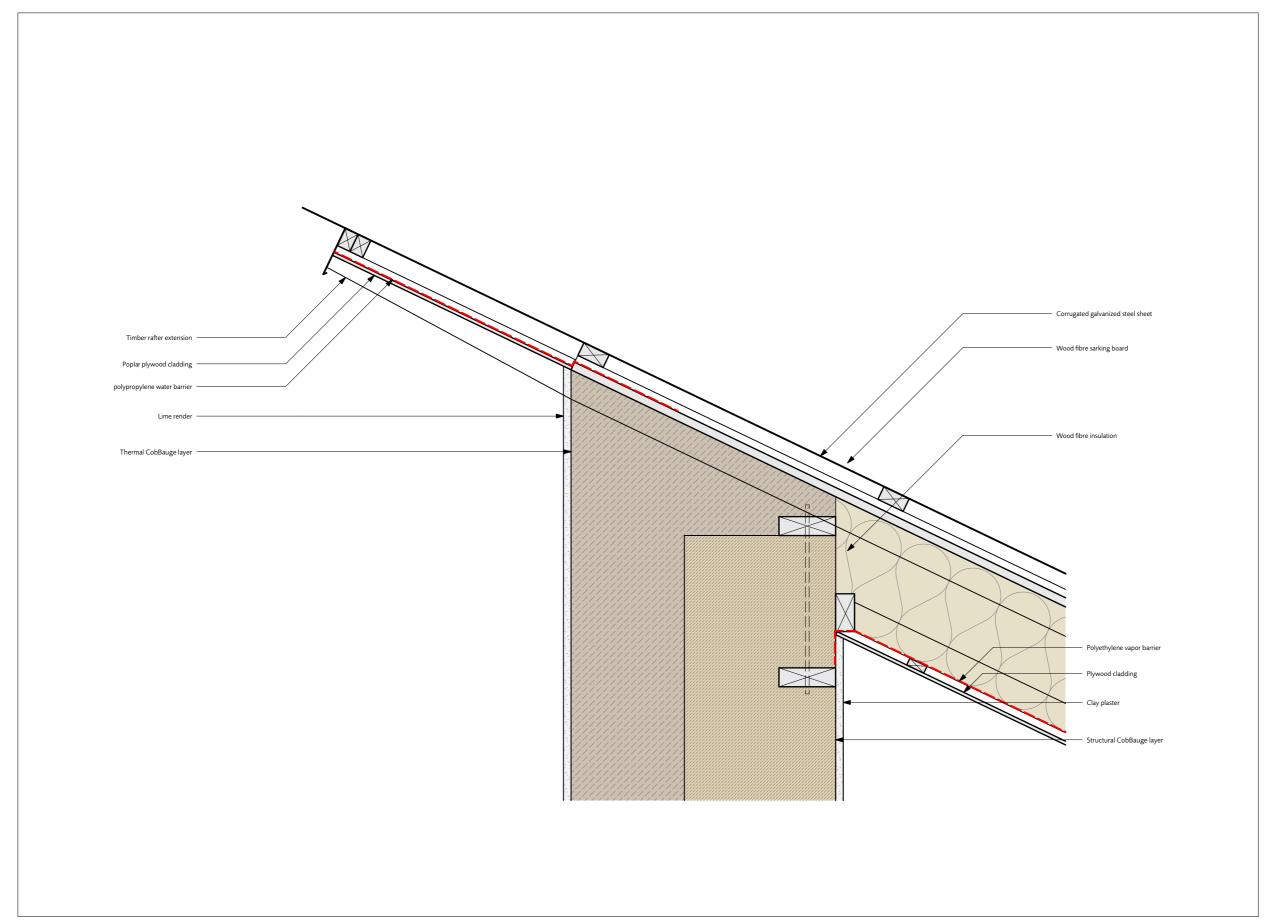

#### EAVES - WARM ROOF (NORFOLK PROTOTYPE)

1:10@A3

Соьваисе

| client Interreg         | scale 1:10@A3   | DE 30 |                 |
|-------------------------|-----------------|-------|-----------------|
| ROOF title EAVES - WARI | M ROOF (NORFOLK | DE-30 | (-)<br>revision |
|                         |                 |       |                 |