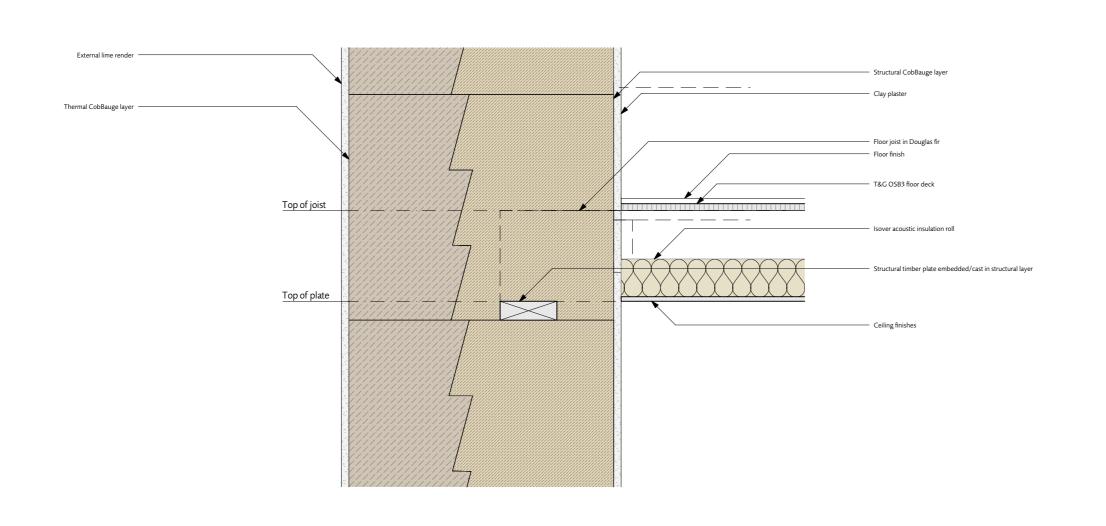

#### SUSPENDED TIMBER FLOOR

1:10@A3

NOTE: Drawings are generic details only and are not to be used for construction prior to further confirmation.

СоьВаисе

| client Interreg  | scale 1:10@A3 |                 |                 |
|------------------|---------------|-----------------|-----------------|
| јов CobBauge     |               | DE-01           |                 |
| FOUNDATION       |               |                 |                 |
| title SUSFEINDED | TIMBER FLOOR  | COB<br>job code | (-)<br>revision |
|                  |               |                 |                 |
|                  |               |                 |                 |
|                  |               |                 |                 |