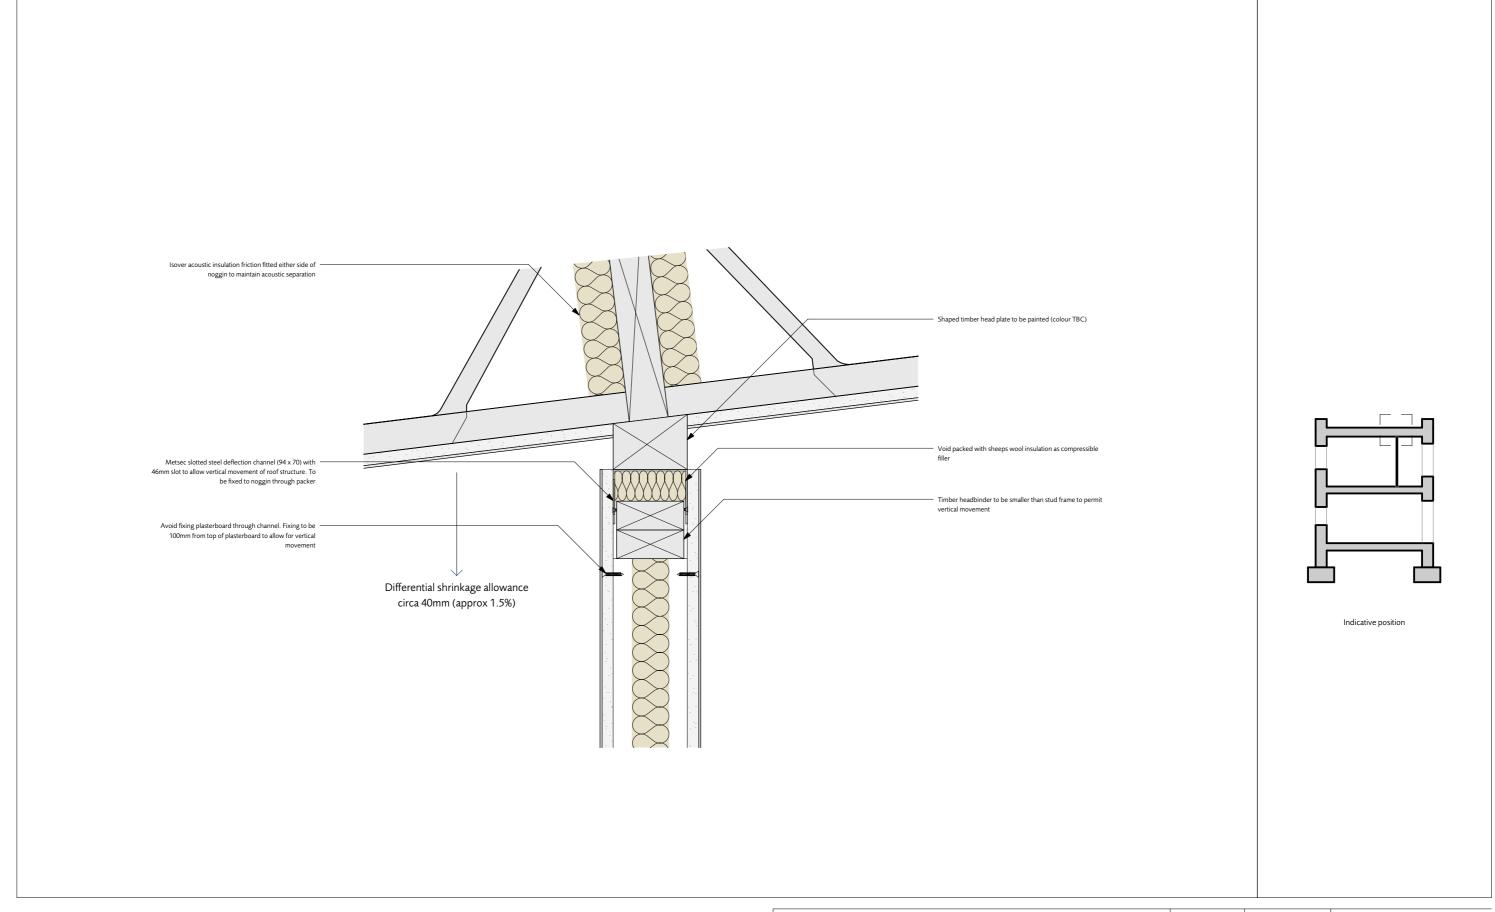

#### COBBAUGE TO TIMBER STUDWORK HEAD

1:5@A3

Соъваисе

| <sub>client</sub> Interreg                   | scale 1:5@A3 |       |                 |
|----------------------------------------------|--------------|-------|-----------------|
| job CobBauge                                 | scale 1.5C/O | DF-52 |                 |
| COBBAUGE T<br>title COBBAUGE T<br>STUDWORK I |              | COB   | (-)<br>revision |

Indicative position