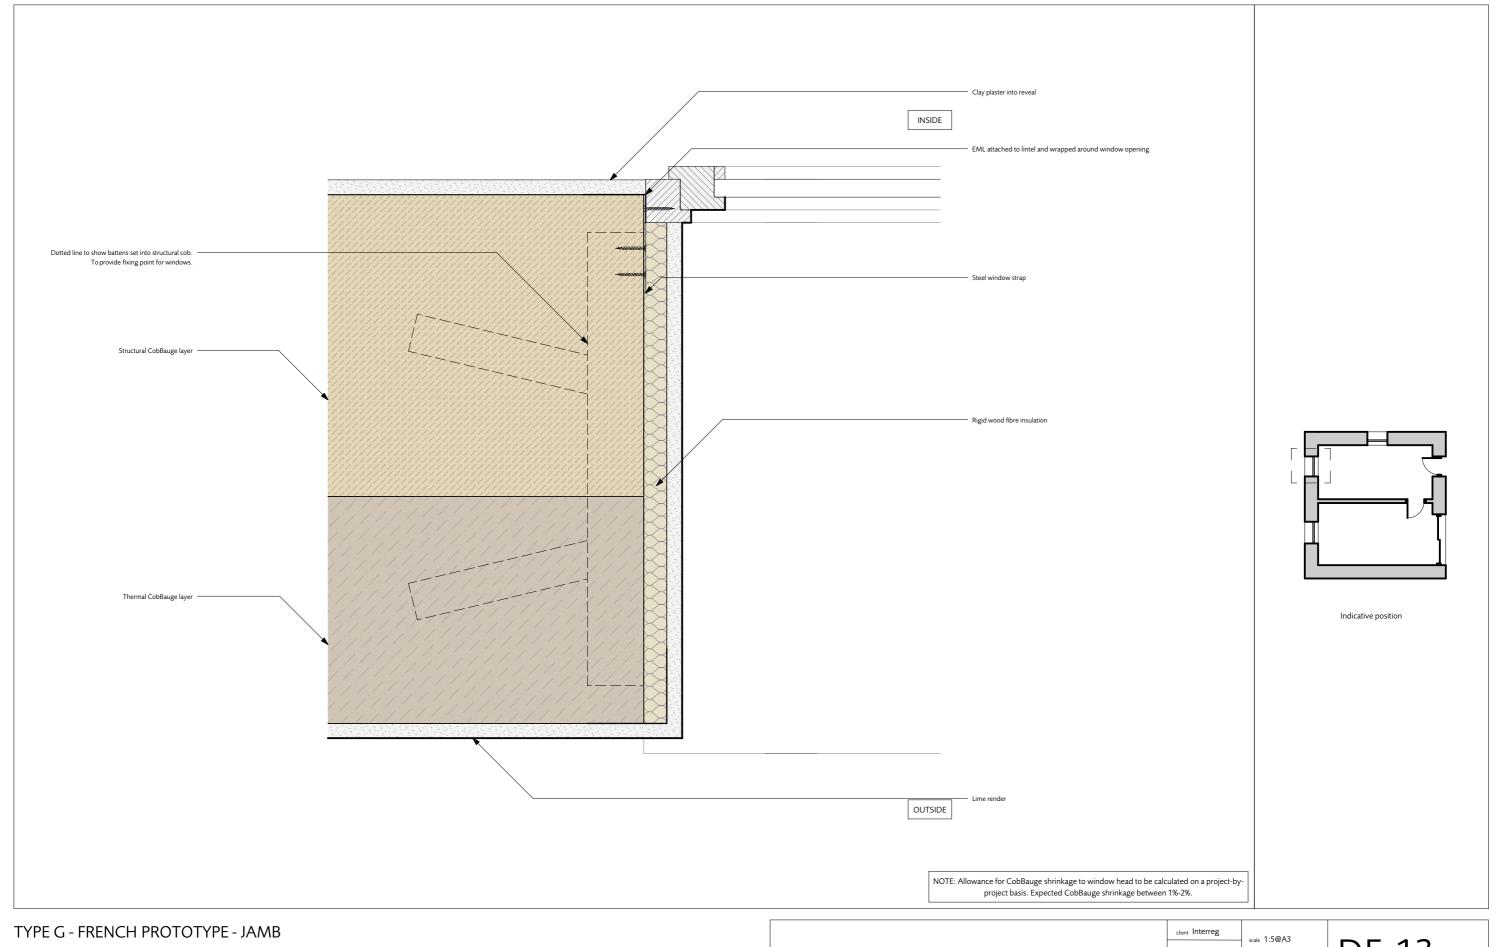

1:5@A3    |       |                 |
|-----------------------------------------------------------------------------------------------|-----------------------------------------------|-----------------|-------|-----------------|
|                                                                                               | job CobBauge                                  |                 | DF-12 |                 |
| - 12.08.22 Issued for translation revisions                                                   | WINDOWS<br>title TYPE G - FREN<br>HEAD & CILL | ICH PROTOTYPE - | COB   | (-)<br>revision |
| HUDSONArchitects  +44 (0) 1603 766 220 www.hudsonarchitects.co.uk info@hudsonarchitects.co.uk |                                               |                 |       |                 |







France ( Channel ) England







1:5@A3



NOTE: Drawings are generic details only and are not to be used for construction prior to further confirmation.

СоъВаисе











NOTE: Allowance for CobBauge shrinkage to window head to be calculated on a project-byproject basis. Expected CobBauge shrinkage between 1%-2%.

#### JAMB DETAILS

1:5@A3











#### EAVES - WARM ROOF (NORFOLK PROTOTYPE)

1:10@A3



Соьваисе







| client Interreg         | scale 1:10@A3   | DE 30 |                 |
|-------------------------|-----------------|-------|-----------------|
| ROOF title EAVES - WARI | M ROOF (NORFOLK | DE-30 | (-)<br>revision |
|                         |                 |       |                 |











| client Interreg                               | scale 1:10@A3 |