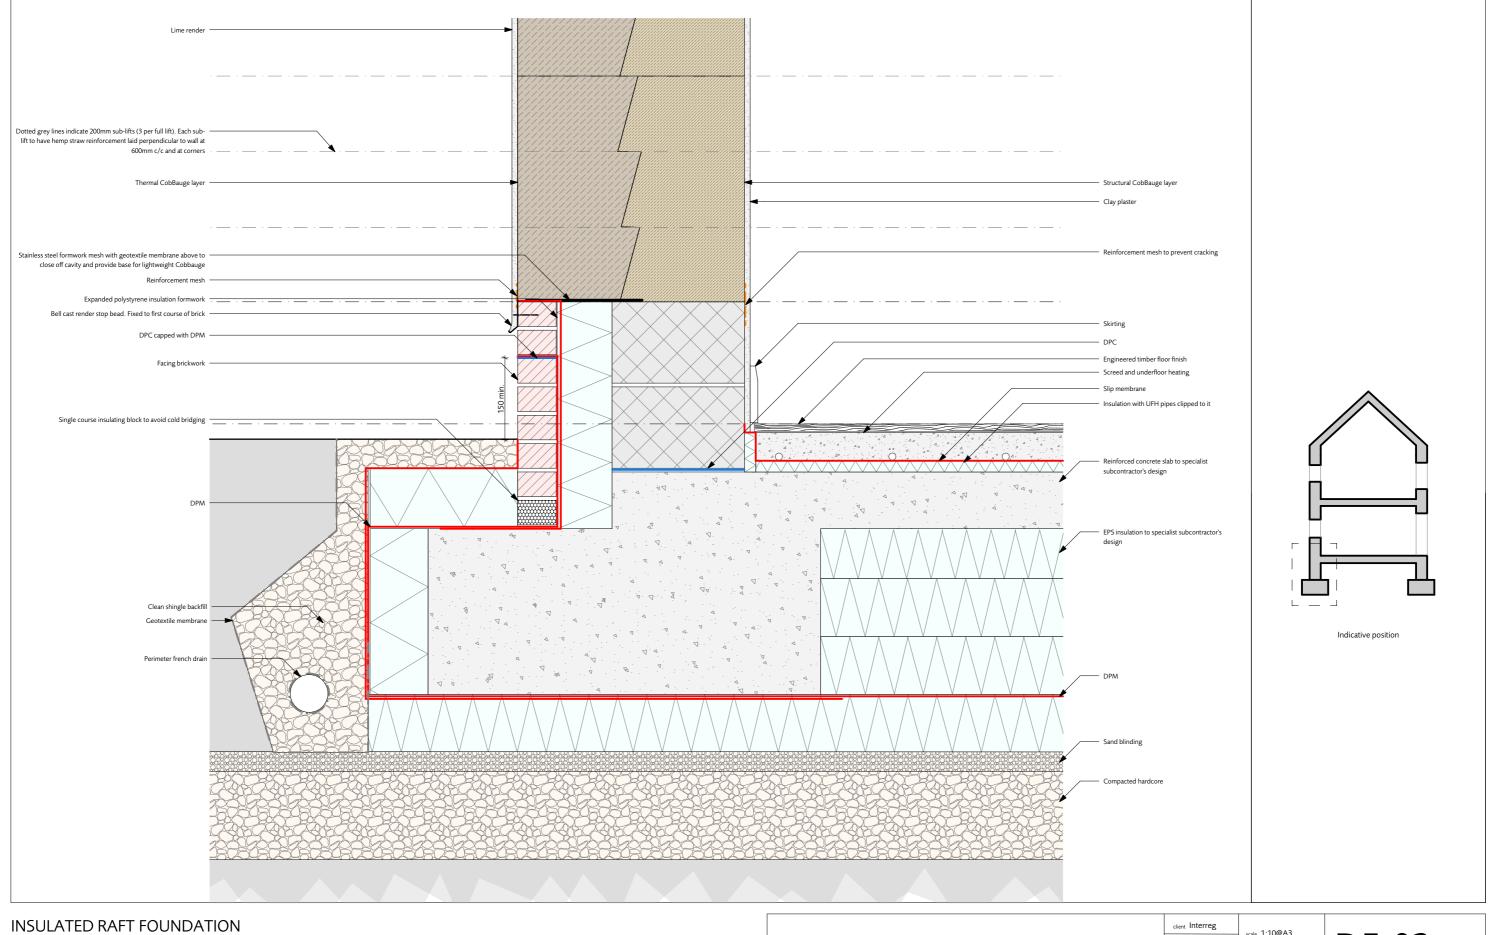

СоъВаисе

| client Interreg                                    | scale 1:10@A3 |                 |                 |
|----------------------------------------------------|---------------|-----------------|-----------------|
| job CobBauge                                       |               | DF-03           |                 |
| FOUNDATION DETAILS title INSULATED RAFT FOUNDATION |               | COB<br>job code | (-)<br>revision |
|                                                    |               |                 |                 |