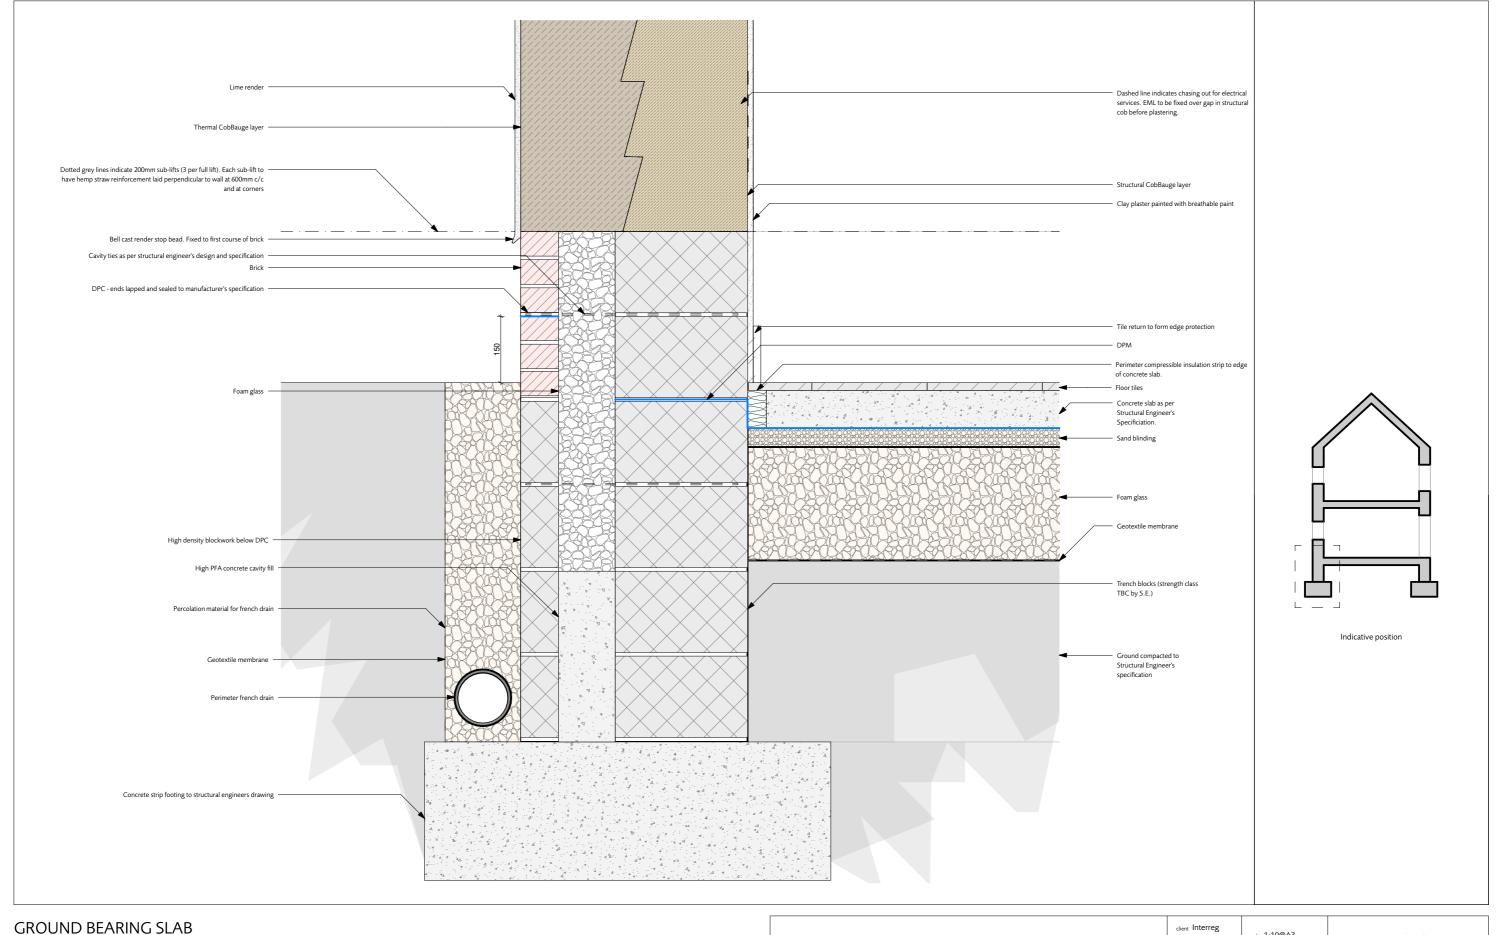

СоъВаисе

| FOUNDATION DETAILS totle GROUND BEARING SLAB  COB  (-) | client Interreg | scale 1:10@A3 | DF-02 |  |
|--------------------------------------------------------|-----------------|---------------|-------|--|
| job code revision                                      | FOUNDATION      |               | СОВ   |  |