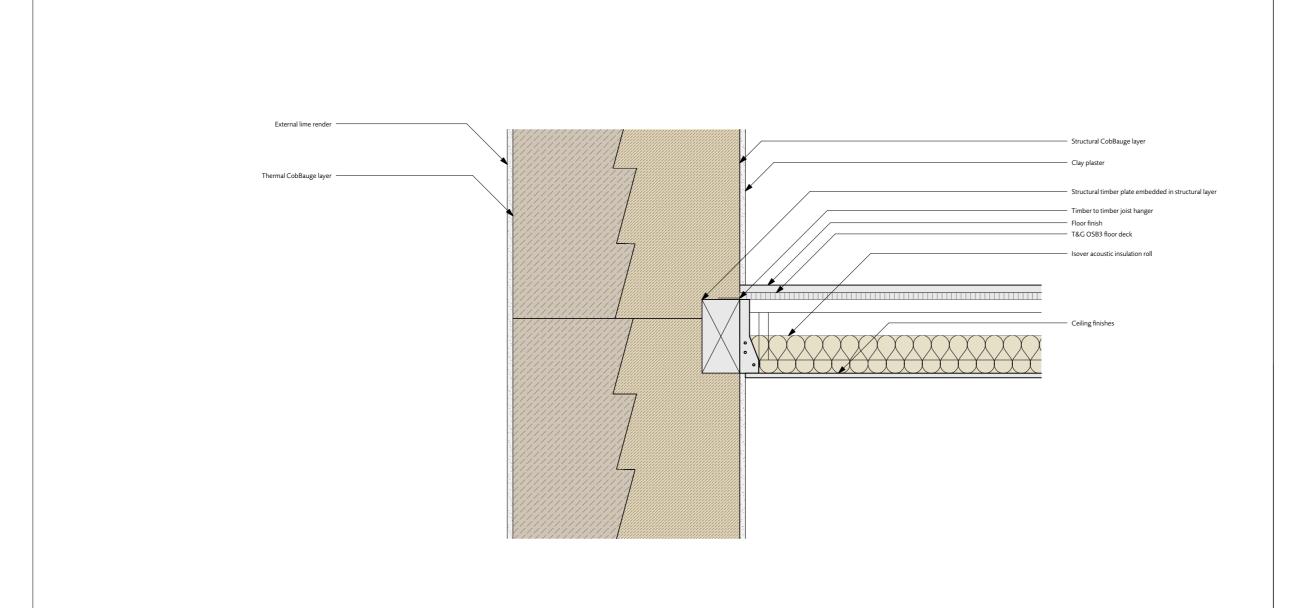

#### SUSPENDED TIMBER FLOOR

1:10@A3

NOTE: Drawings are generic details only and are not to be used for construction prior to further confirmation.

СоьВаисе

| client Interreg  | scale 1:10@A3 |                 |                 |
|------------------|---------------|-----------------|-----------------|
| јов CobBauge     |               | DE-01           |                 |
| FOUNDATION       |               |                 |                 |
| title SUSFEINDED | TIMBER FLOOR  | COB<br>job code | (-)<br>revision |
|                  |               |                 |                 |
|                  |               |                 |                 |
|                  |               |                 |                 |