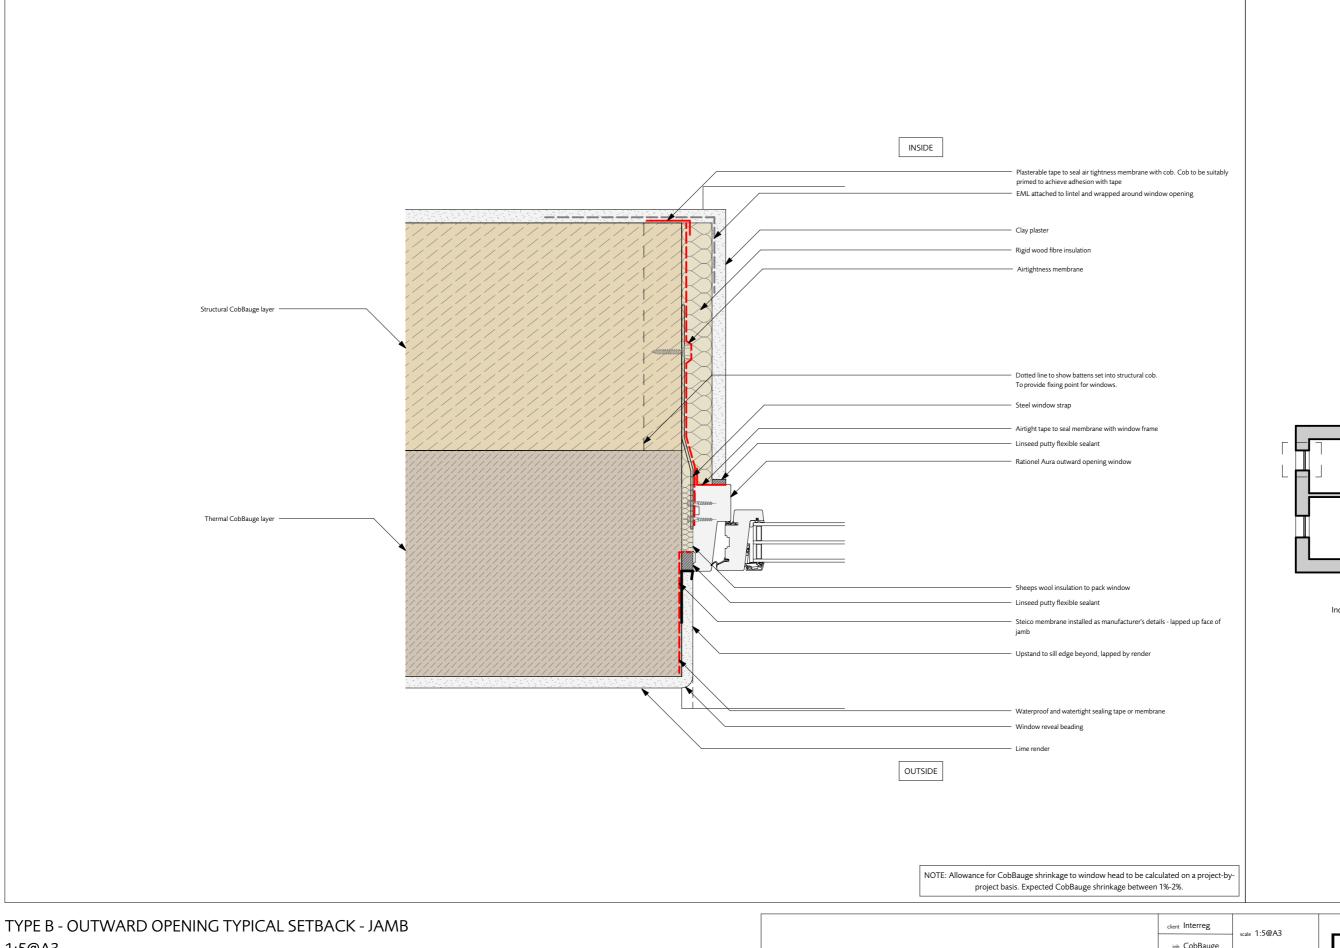

|   |                                                                                               | <sub>client</sub> Interreg       | scale 1:5@A3                       |       |                 |
|---|-----------------------------------------------------------------------------------------------|----------------------------------|------------------------------------|-------|-----------------|
|   |                                                                                               | job CobBauge                     | sale 1.5 G/ G                      | DE-10 |                 |
|   |                                                                                               | WINDOWS                          |                                    |       |                 |
| ı | - 12.08.22 Issued for translation                                                             | title TYPE B - OUT\ TYPICAL SETB | Ward Opening<br>Back - Head & Cill | COB   | (-)<br>revision |
|   | HUDSONArchitects  +44 (0) 1603 766 220 www.hudsonarchitects.co.uk info@hudsonarchitects.co.uk |                                  |                                    |       |                 |

France ( Channel ) England

1:5@A3

NOTE: Drawings are generic details only and are not to be used for construction prior to further confirmation.

СоъВаисе

NOTE: Allowance for CobBauge shrinkage to window head to be calculated on a project-byproject basis. Expected CobBauge shrinkage between 1%-2%.