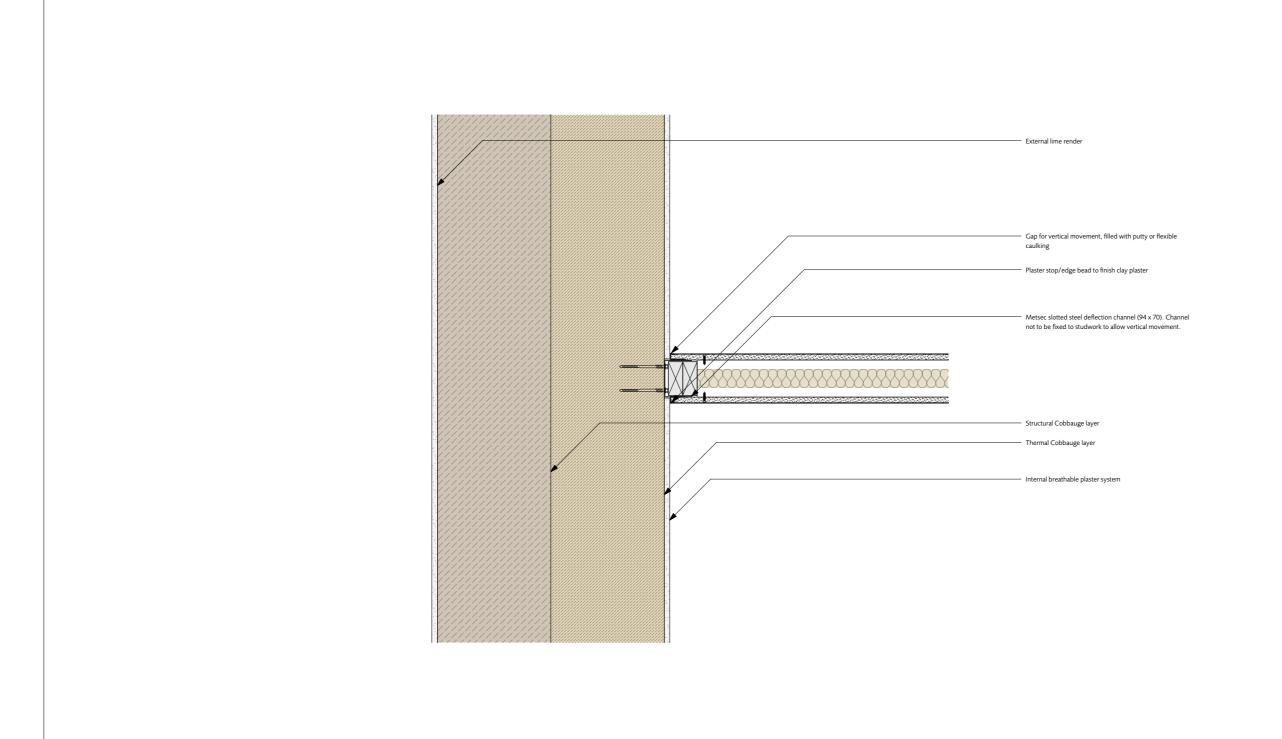

#### COBBAUGE TO TIMBER STUDWORK PARTITION

1:10@A3

| <sub>client</sub> Interreg | scale 1:10@A3   |          |
|----------------------------|-----------------|----------|
| job CobBauge               | Scale 1.10e/O   | DF-51    |
| COBBAUGE T                 | O INTERNAL WALL |          |
| title COBBAUGET            |                 | COR      |
| STUDWORK F                 | PARTITION       | job code |

#### COBBAUGE TO TIMBER STUDWORK HEAD

1:5@A3

Соъваисе

| <sub>client</sub> Interreg                   | scale 1:5@A3 |       |                 |
|----------------------------------------------|--------------|-------|-----------------|
| job CobBauge                                 | scale 1.5C/O | DF-52 |                 |
| COBBAUGE T<br>title COBBAUGE T<br>STUDWORK I |              | COB   | (-)<br>revision |