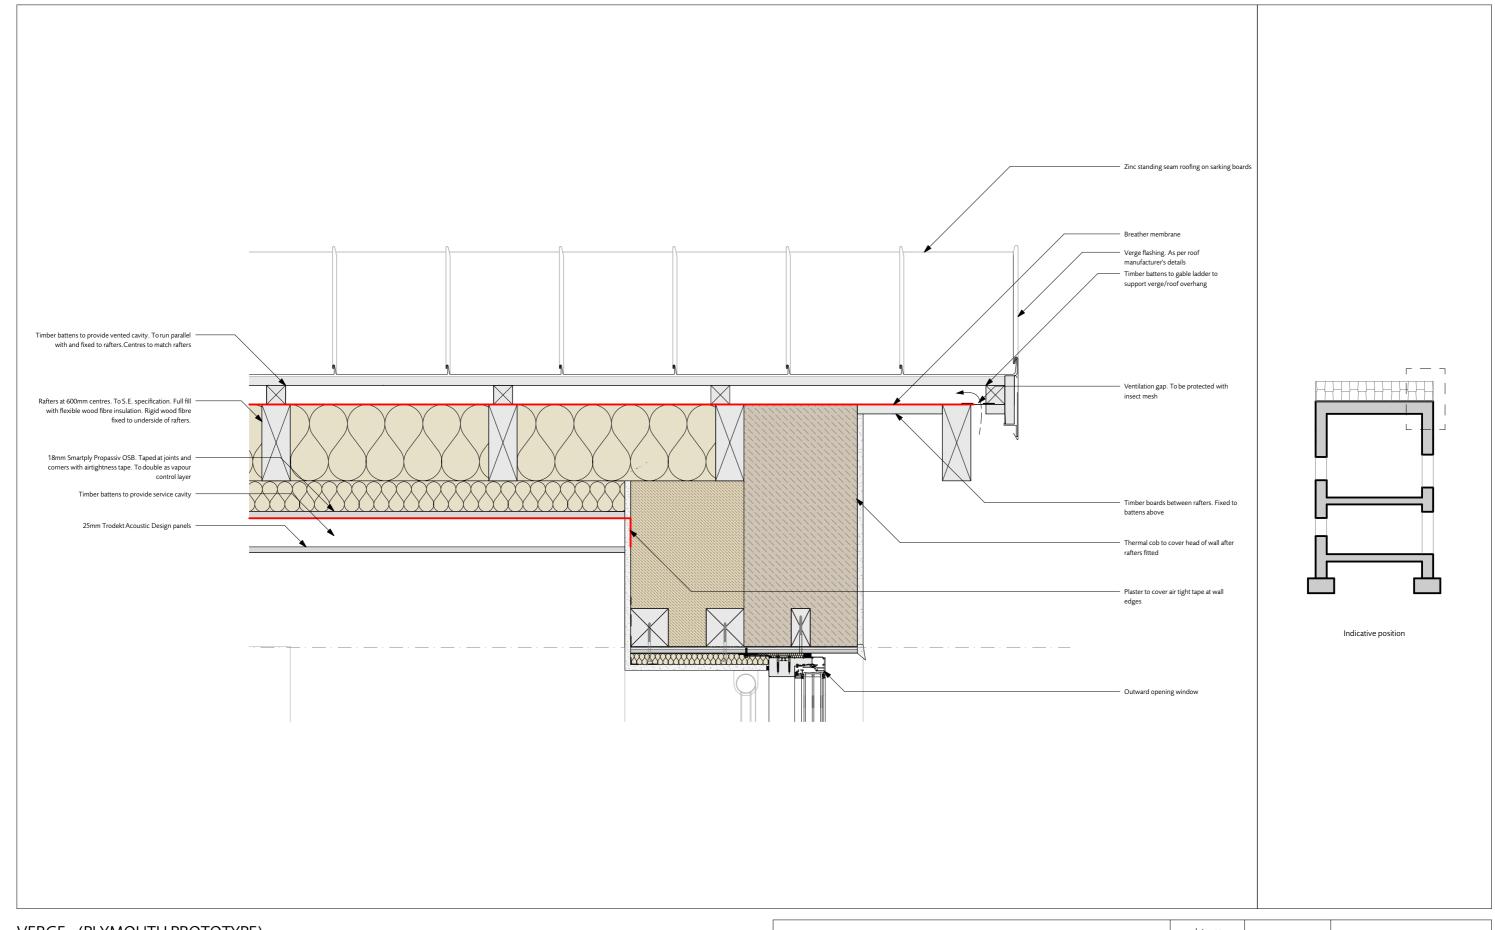

#### VERGE - (PLYMOUTH PROTOTYPE)

1:10@A3

| client Interreg             | - scale 1:10@A3  | DE-37           |                 |
|-----------------------------|------------------|-----------------|-----------------|
| ROOF<br>title VERGE - (PLY! | MOUTH PROTOTYPE) | COB<br>job code | (-)<br>revision |
|                             |                  |                 |                 |