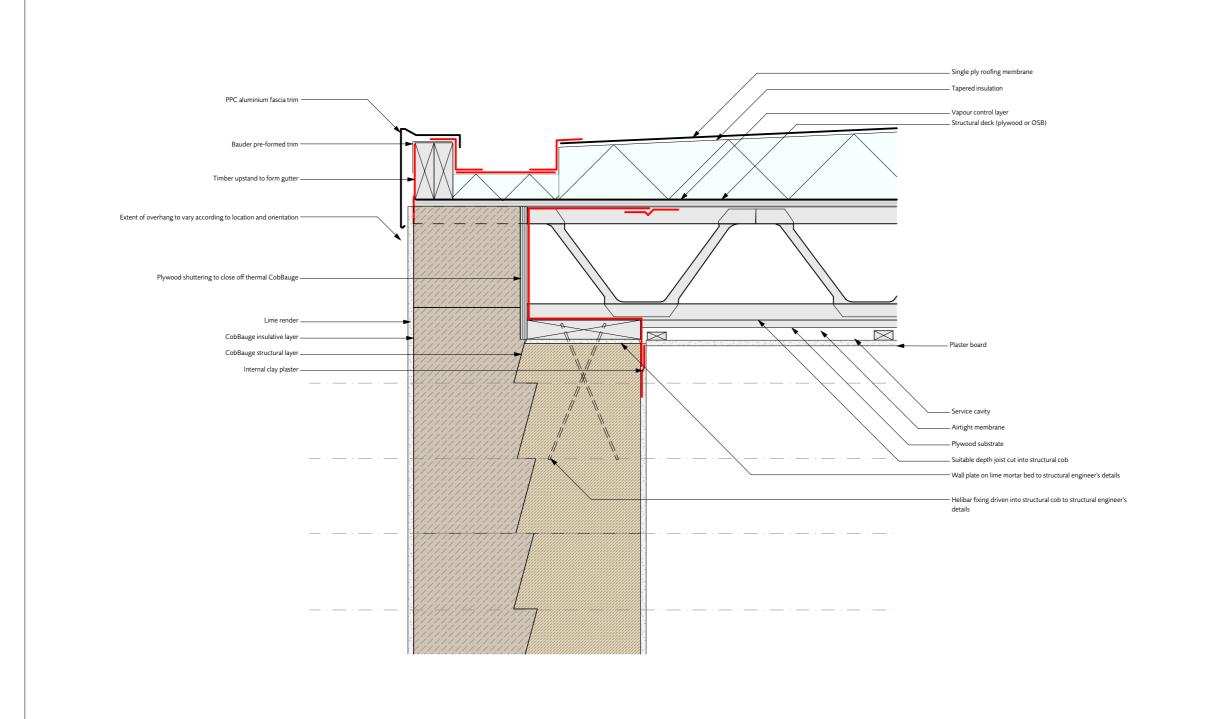

#### EAVES - WARM ROOF (NORFOLK PROTOTYPE)

1:10@A3

Соьваисе

| client Interreg         | scale 1:10@A3   | DE 30 |                 |
|-------------------------|-----------------|-------|-----------------|
| ROOF title EAVES - WARI | M ROOF (NORFOLK | DE-30 | (-)<br>revision |
|                         |                 |       |                 |