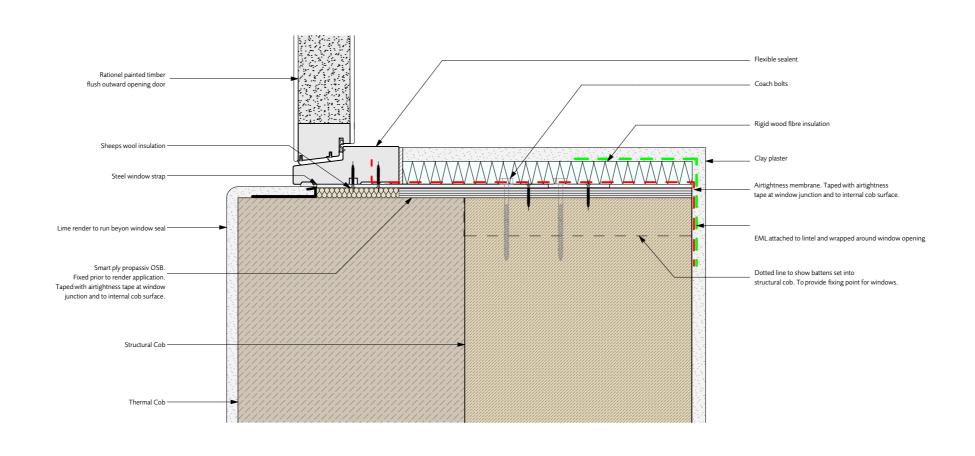

France ( Channel ) England

1:5@A3

NOTE: Drawings are generic details only and are not to be used for construction prior to further confirmation.

СоъВаисе

NOTE: Allowance for CobBauge shrinkage to window head to be calculated on a project-byproject basis. Expected CobBauge shrinkage between 1%-2%.