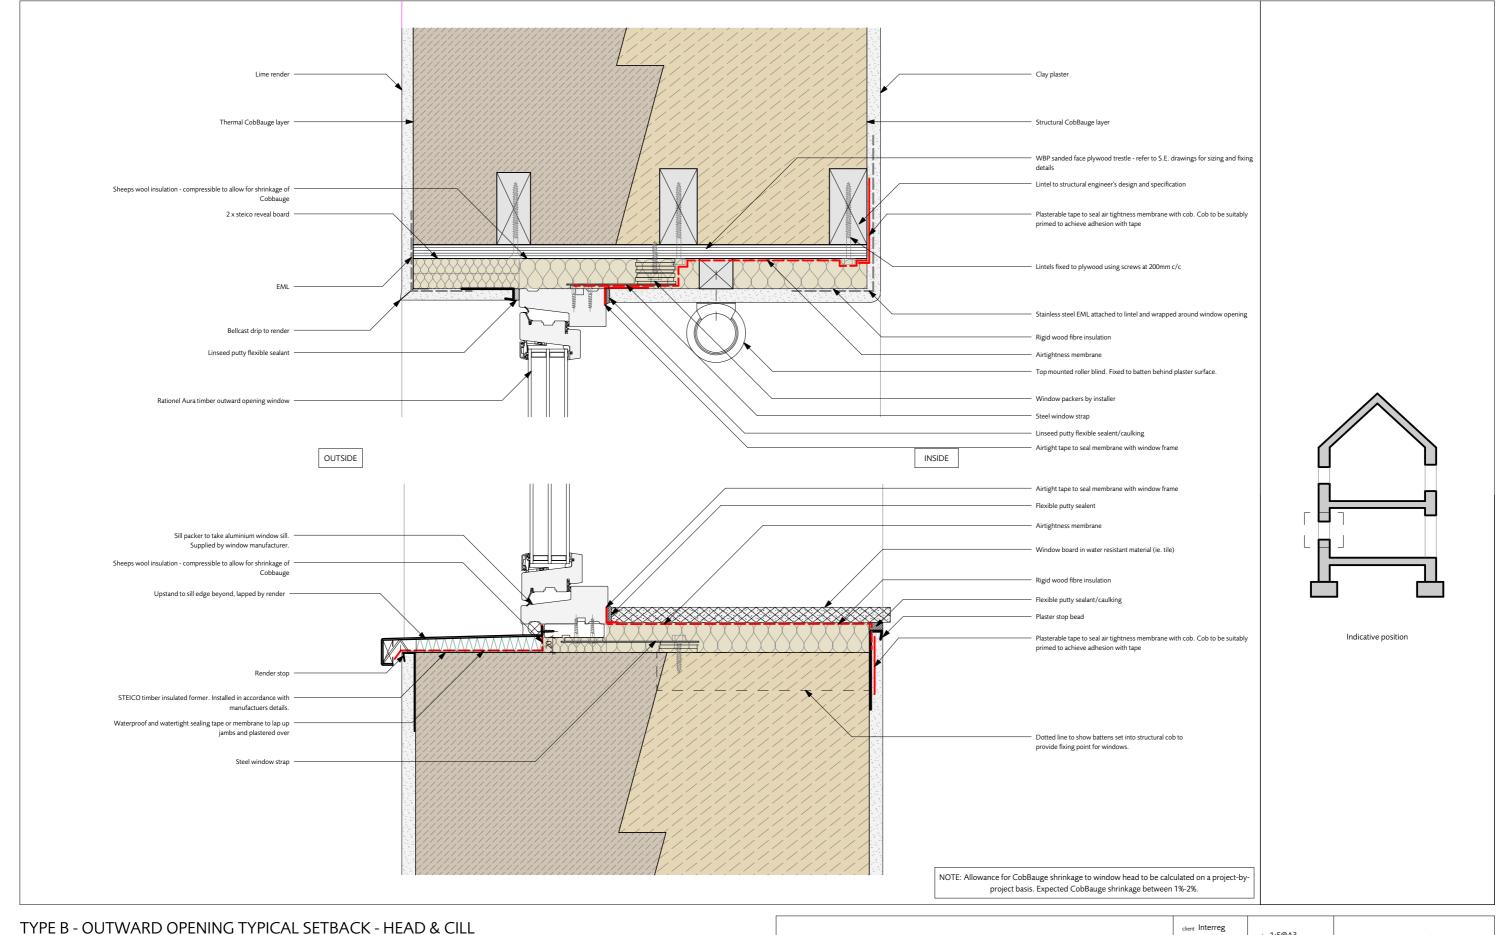

|   |                                                                                               | <sub>client</sub> Interreg       | scale 1:5@A3                       |       |                 |
|---|-----------------------------------------------------------------------------------------------|----------------------------------|------------------------------------|-------|-----------------|
|   |                                                                                               | job CobBauge                     | sale 1.5 G/ G                      | DE-10 |                 |
|   |                                                                                               | WINDOWS                          |                                    |       |                 |
| ı | - 12.08.22 Issued for translation                                                             | title TYPE B - OUT\ TYPICAL SETB | Ward Opening<br>Back - Head & Cill | COB   | (-)<br>revision |
|   | HUDSONArchitects  +44 (0) 1603 766 220 www.hudsonarchitects.co.uk info@hudsonarchitects.co.uk |                                  |                                    |       |                 |

France ( Channel ) England

1:5@A3

NOTE: Drawings are generic details only and are not to be used for construction prior to further confirmation.

СоъВаисе

NOTE: Allowance for CobBauge shrinkage to window head to be calculated on a project-byproject basis. Expected CobBauge shrinkage between 1%-2%.