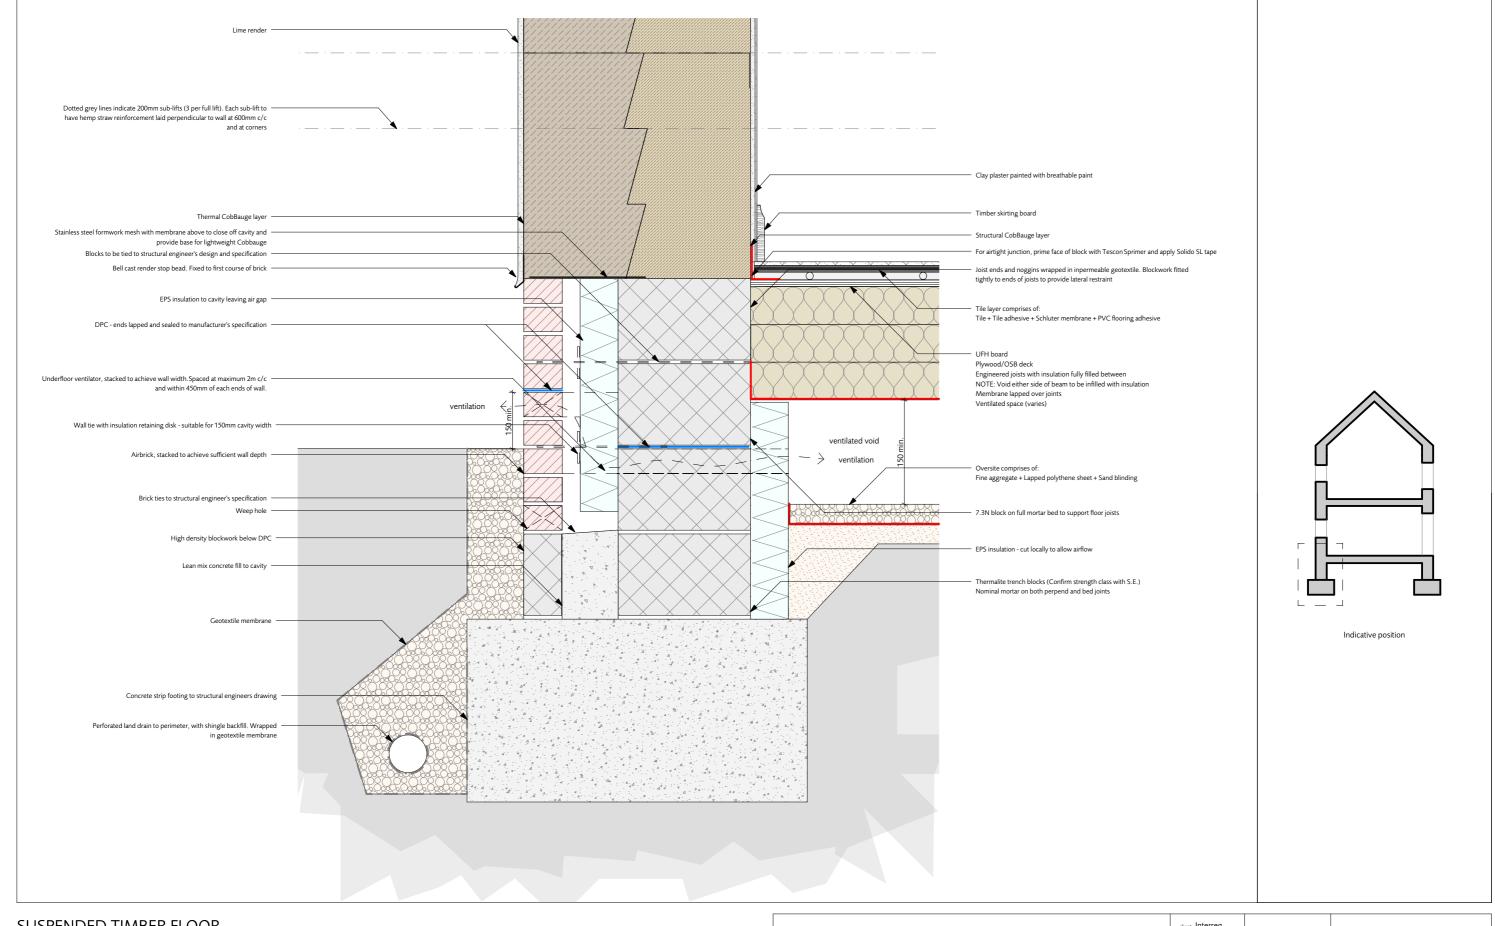

#### SUSPENDED TIMBER FLOOR

1:10@A3

NOTE: Drawings are generic details only and are not to be used for construction prior to further confirmation.

СоьВаисе

| client Interreg  | scale 1:10@A3 |                 |                 |
|------------------|---------------|-----------------|-----------------|
| јов CobBauge     |               | DE-01           |                 |
| FOUNDATION       |               |                 |                 |
| title SUSFEINDED | TIMBER FLOOR  | COB<br>job code | (-)<br>revision |
|                  |               |                 |                 |
|                  |               |                 |                 |
|                  |               |                 |                 |