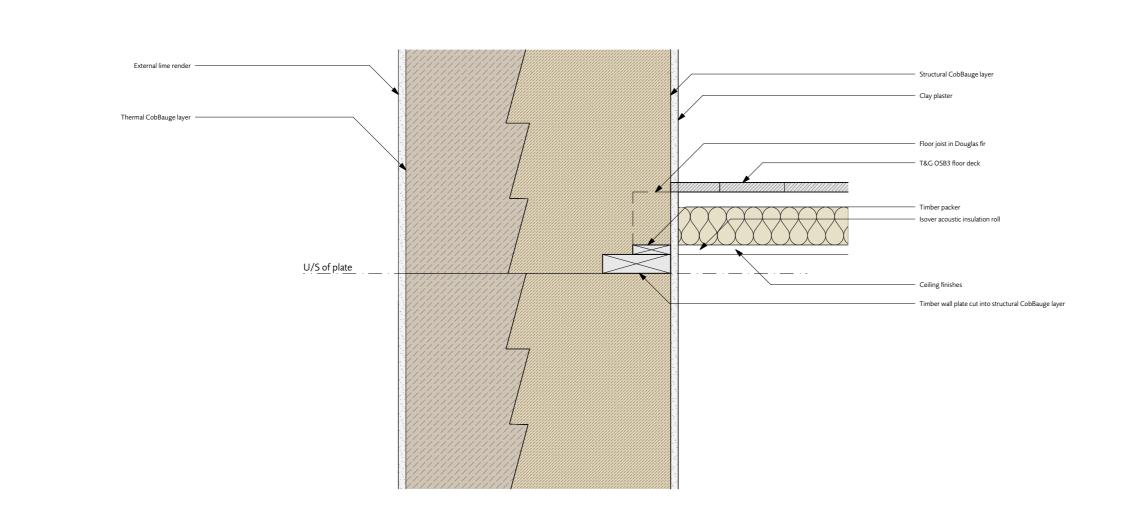

### CUT IN BEARER (FRENCH PROTOTYPE)

1:10@A3

СоъВаисе

| job CobBauge                                     | scale 1:10@A3 | □ DE-40 |                |
|--------------------------------------------------|---------------|---------|----------------|
| INTERNAL FLO<br>title CUT IN BEARE<br>PROTOTYPE) |               | COB     | (-)<br>revisio |

### CAST IN BEARER (FRENCH PROTOTYPE)

1:10@A3

СоъВаисе

| client Interreg | - scale 1:10@A3 | DF-41 |                 |
|-----------------|-----------------|-------|-----------------|
| INTERNAL FLO    |                 | COB   | (-)<br>revision |
|                 |                 | •     |                 |

# CUT IN BEARER WITH FACE FIX JOIST HANGER

1:10@A3

| <sub>client</sub> Interreg                        | scale 1:10@A3    | 5 - 40                   |  |
|---------------------------------------------------|------------------|--------------------------|--|
| <sub>јов</sub> CobBauge                           |                  | │ <b>│</b> )├-4 <i>│</i> |  |
| INTERNAL FLO<br>title CUT IN BEARE<br>JOIST HANGE | ER WITH FACE FIX | COB                      |  |
|                                                   |                  |                          |  |