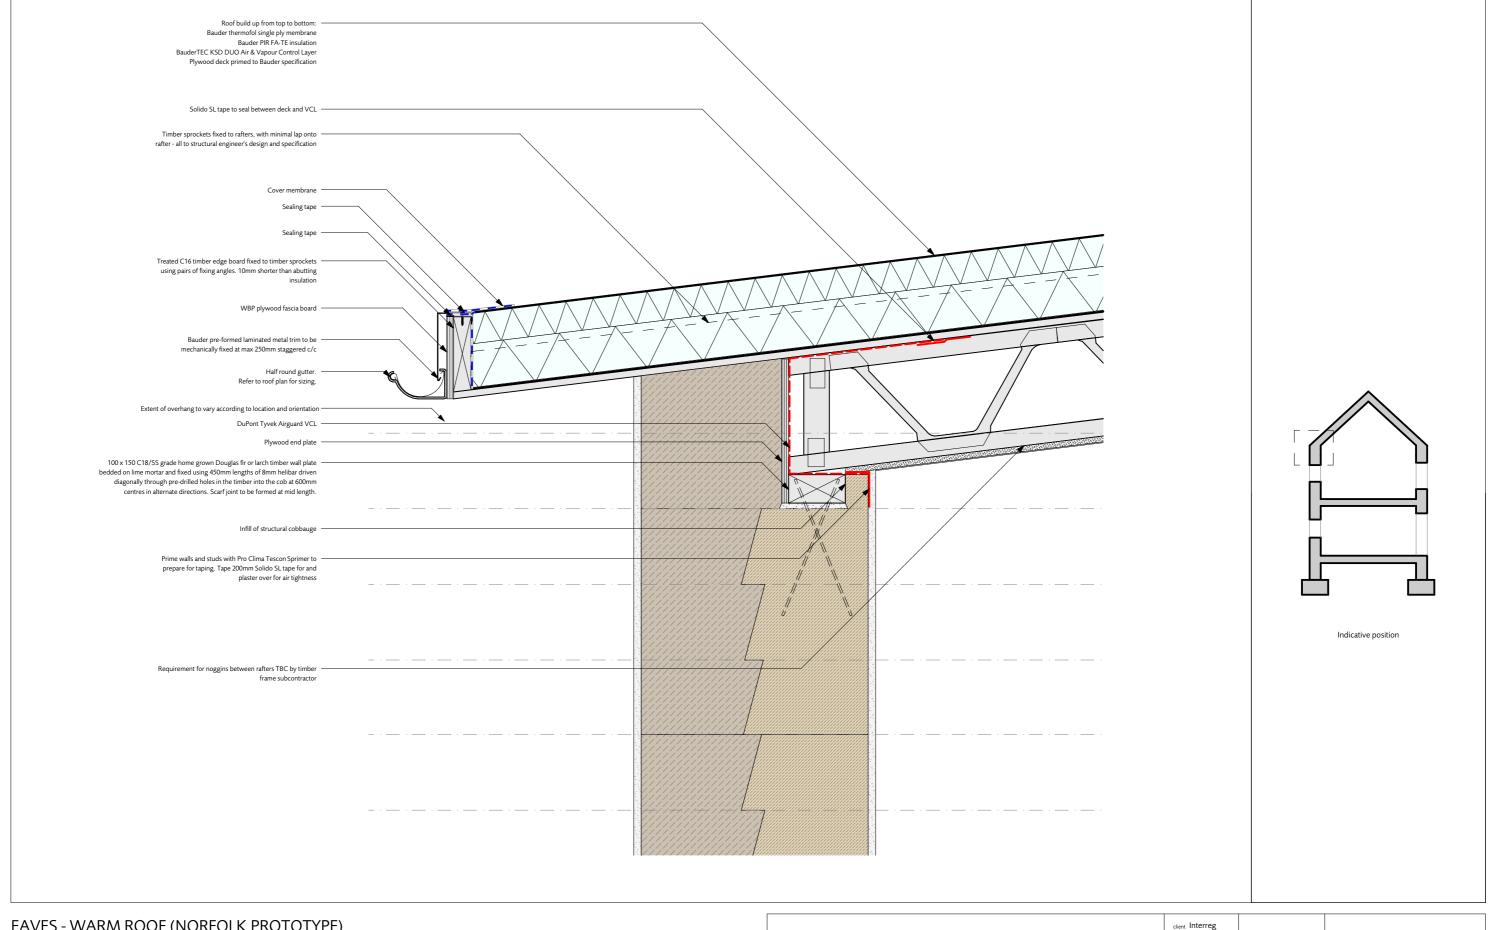

#### EAVES - WARM ROOF (NORFOLK PROTOTYPE)

1:10@A3

Соьваисе

| client Interreg         | scale 1:10@A3   | DE 30 |                 |
|-------------------------|-----------------|-------|-----------------|
| ROOF title EAVES - WARI | M ROOF (NORFOLK | DE-30 | (-)<br>revision |
|                         |                 |       |                 |

Indicative position